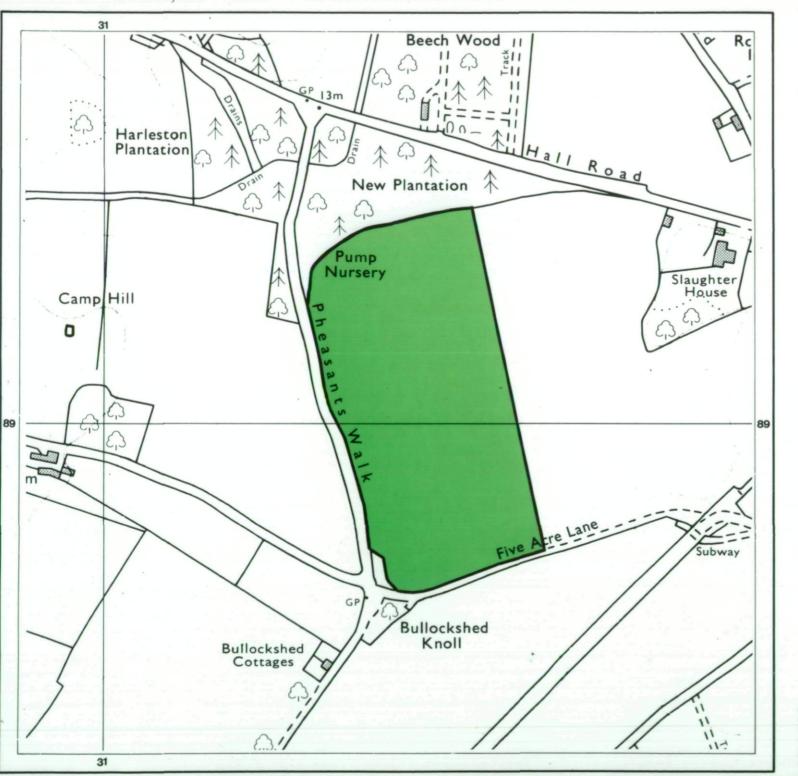

# **Agricultural Land Classification**

# Earsham, Bungay Norfolk

AGRICULTURAL LAND

#### NON AGRICULTURAL LAND

Land predominantly in urban use
Other land primarily in non-agricultural use

\* Land in this category does not occur on this map

SOURCE MAPS Base maps taken from the O.S. 1:10000 Sheet no. TM 38 NW

This map is accurate only at the scale shown. Any enlargement could be misleading

Drawn by the Cartographic Unit.
Farm & Countryside Service
Cambridge.Ref. 1 12 92
Ordnance Survey maps reproduced
with the permission of the Controll
H.M.S.O.
O Crown Copyright reserved 1992