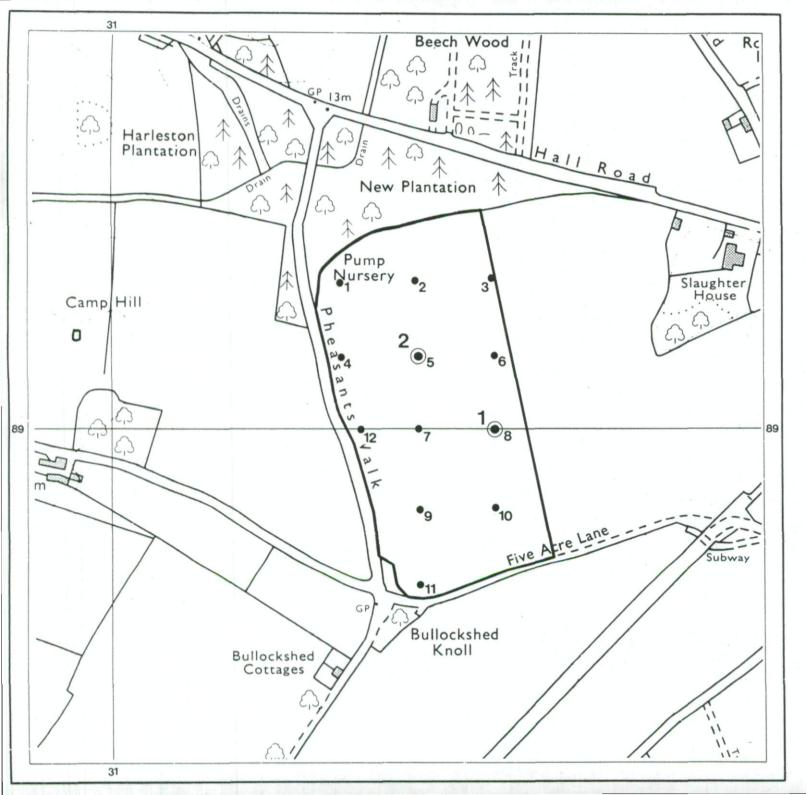

# Earsham, Bungay Norfolk

- Location of auger boring
- Location of soll pit

SOURCE MAPS Base maps taken from the O.S. 1:10000 Sheet no. TM 38 NW

This map is accurate only at the scale shown. Any enlargement could be misleading

Drawn by the Cartographic Unit, Farm & Countryside Service Cambridge.Ref. 1 12 92 Ordnance Survey maps reproduced with the permission of the Controller.H.M.S.O. 9 Crown Copyright reserved 1992