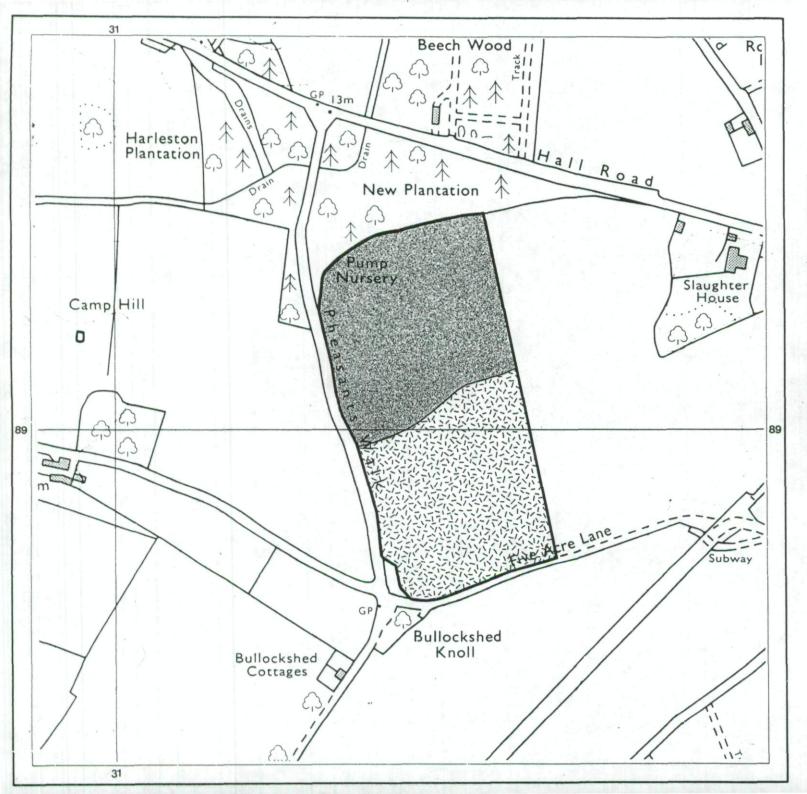

## Earsham, Bungay Norfolk

### Soll Types

| SOIL        | TOPSOIL<br>0-35/40cm                         | UPPER<br>SUBSOIL<br>35/40-<br>50/55cm       | LOWER<br>SUBSOIL<br>50/55-<br>120cm            |
|-------------|----------------------------------------------|---------------------------------------------|------------------------------------------------|
| <b>1</b>    | MSL occ<br>LMS, SCL<br>v sli to mod<br>stony | LMS occ<br>SCL, MS<br>v sli to<br>mod stony | LMS occ<br>MS v sli<br>stony occ<br>very stony |
| <b>,</b> 2. | SCL mod<br>stony                             | LMS occ MSL very<br>stony (55-65% stone)    |                                                |

SOURCE MAPS Base maps taken from the O.S. 1:10000 Sheet no. TM 38 NW

This map is accurate only at the scale shown. Any enlargement could be misleading

Drawn by the Cartographic Unit.
Farm & Countryside Service
Cambridge.Ref. 1 12 92
Ordnance Survey maps reproduced
with the permission of the Controller
H.M.S.O.

© Crown Copyright reserved 1992