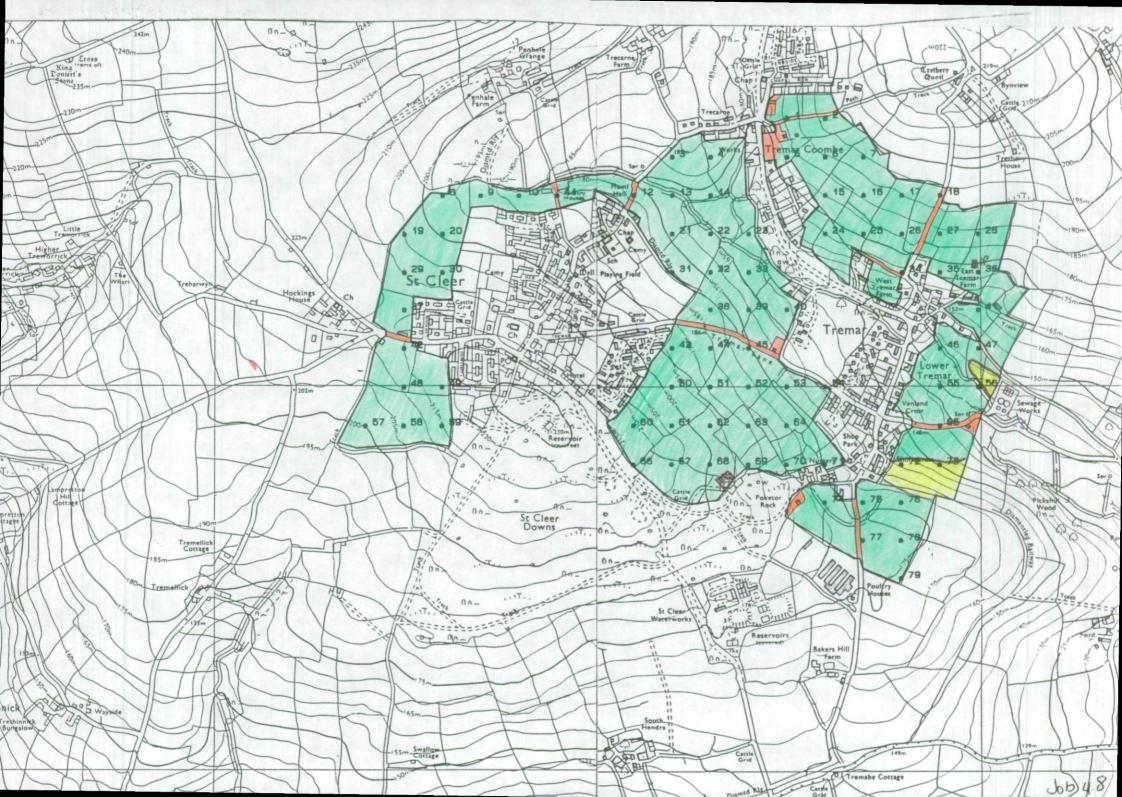

## Ministry of Agriculture, Fisheries and Food Agricultural Land Classification

## Other Land Categories

\*Grade/Category not present within survey area

Further details contained in revised

Agricultural Land Classification, MA.F.F. 1988

The information is accurate at the base map scale but any enlargement would be misleading.

Based upon the 1981 Ordnance Survey 1:10,000 map with the permission of The Controller of Her Majesty's Stationery Office. Crown Copyright Reserved.

Crown Copyright Reserved 1991