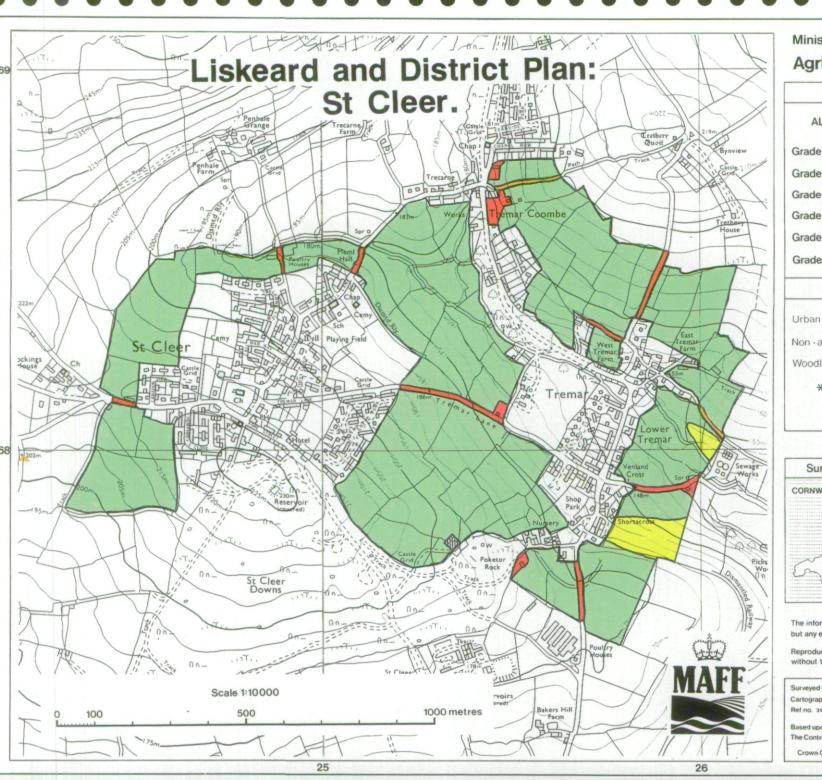

## Ministry of Agriculture, Fisheries and Food Agricultural Land Classification

## Other Land Categories

\*Grade/Category not present within survey area

Further details contained in revised

Agricultural Land Classification, MA.F.F. 1988

The information is accurate at the base map scale but any enlargement would be misleading.