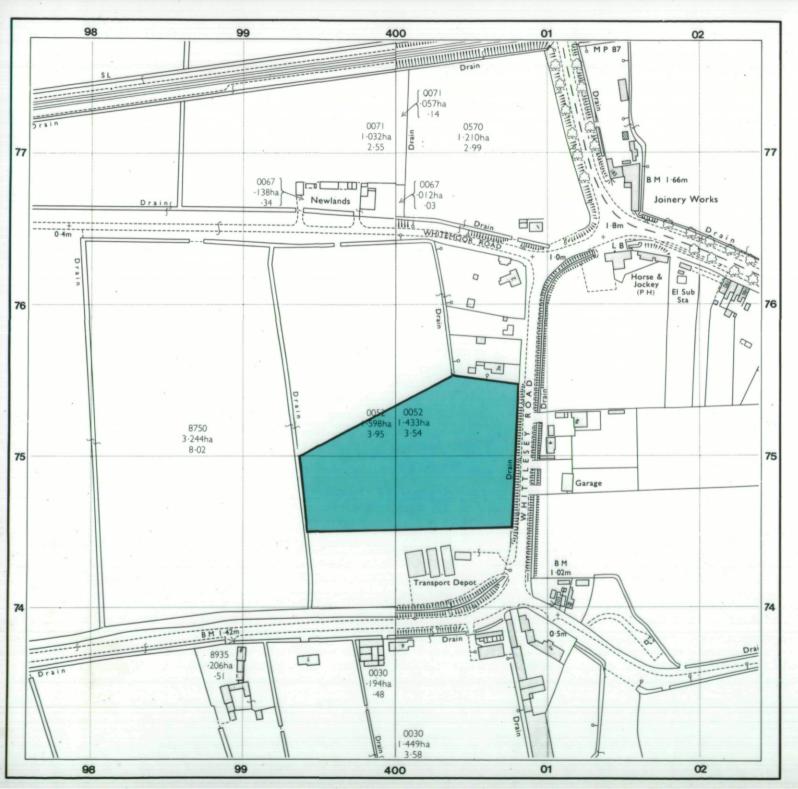

## **Agricultural Land Classification**

## West of Whittlesy Road March, Cambs

AGRICULTURAL LAND

| Agricultural Land Quality             |
|---------------------------------------|
| Very high                             |
| 1                                     |
|                                       |
| <b>+</b>                              |
| Very low                              |
| Agricultural Buildings * Unsurveyed * |
|                                       |

## NON AGRICULTURAL LAND

Land predominantly in urban use
Other land primarily in non-agricultural use

\*

\* Land in this category does not occur on this map

SOURCE MAPS Base maps taken from the O.S. 1:2500 TL3897-3997 TL4097-4197

This map is accurate only at the scale shown. Any enlargement could be misleading

Scale 1:2500

25 0 25 50 75 100 Metres

Drawn by the Cartographic Unit, Farm & Countryside Service Cambridge.Ref. H 53 91 Ordnance Survey maps reproduced with the permission of the Controlle H.M.S.O. & Crown Copyright reserved 1991