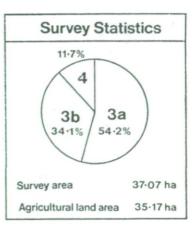

## **Agricultural Land Classification**

| 1.                                                                                       |       |                      |                        |  |
|------------------------------------------------------------------------------------------|-------|----------------------|------------------------|--|
| Agricultural Land                                                                        |       |                      |                        |  |
| ALC grade                                                                                |       | icultural<br>quality | Degree of limitation   |  |
| ide 1                                                                                    | * Ex  | cellent              | None or very minor     |  |
| ide 2                                                                                    | * Ver | y good               | Minor                  |  |
| ide 3a                                                                                   | Ba C  | Good                 | Moderate               |  |
| ide 3b                                                                                   | 3b Mo | oderate              | Moderate to severe     |  |
| ade 4                                                                                    | 4     | Poor                 | Severe                 |  |
| ade 5                                                                                    | * Ver | ry poor              | Very severe            |  |
| Other Land Categories                                                                    |       |                      |                        |  |
| oan *                                                                                    |       |                      | Agricultural buildings |  |
| n-agricultural With Open water *                                                         |       |                      |                        |  |
| odland                                                                                   | 79 W  | Not                  | surveyed *             |  |
| *Grade/Category not present within survey area                                           |       |                      |                        |  |
| Further details contained in revised<br>Agricultural Land Classification, M.A.F.F. 1988. |       |                      |                        |  |