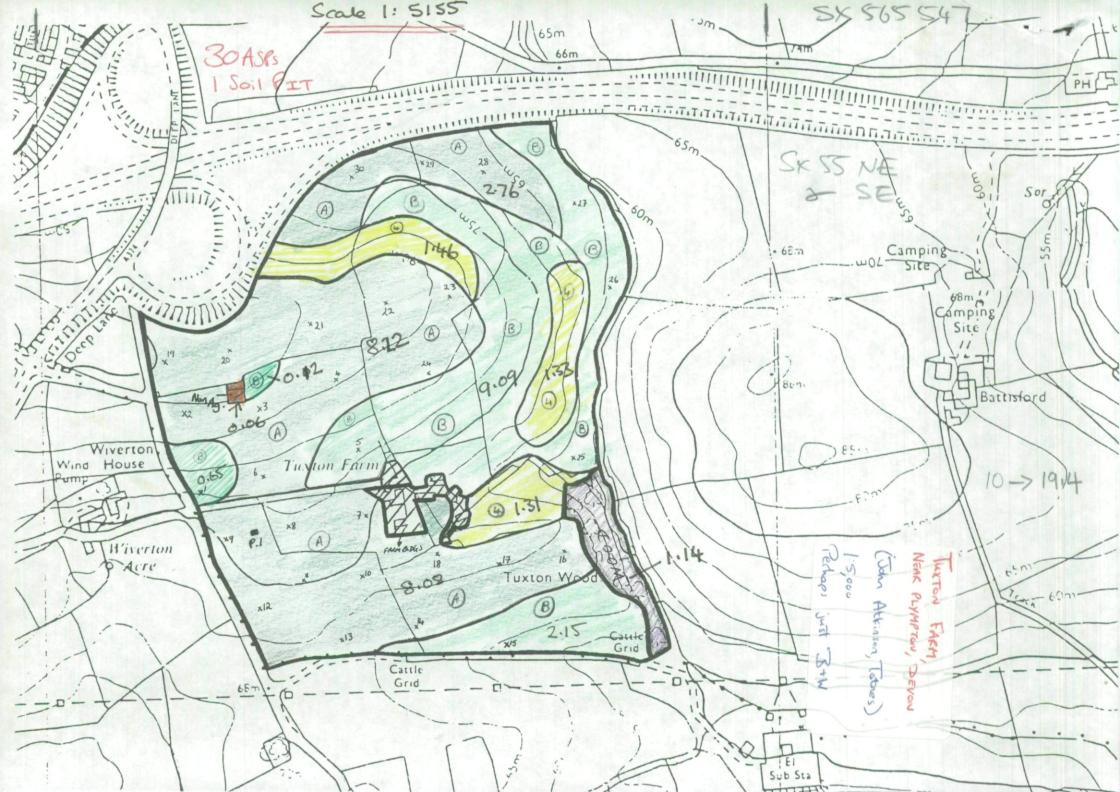

## 8FCS 2810 Ministry of Agriculture, Fisheries and Food

## **Agricultural Land Classification**

| 1.                                                                                       |       |                      |                        |  |
|------------------------------------------------------------------------------------------|-------|----------------------|------------------------|--|
| Agricultural Land                                                                        |       |                      |                        |  |
| ALC grade                                                                                |       | icultural<br>quality | Degree of limitation   |  |
| ide 1                                                                                    | * Ex  | cellent              | None or very minor     |  |
| ide 2                                                                                    | * Ver | y good               | Minor                  |  |
| ide 3a                                                                                   | Ba C  | Good                 | Moderate               |  |
| ide 3b                                                                                   | 3b Mo | oderate              | Moderate to severe     |  |
| ade 4                                                                                    | 4     | Poor                 | Severe                 |  |
| ade 5                                                                                    | * Ver | ry poor              | Very severe            |  |
| Other Land Categories                                                                    |       |                      |                        |  |
| oan *                                                                                    |       |                      | Agricultural buildings |  |
| n-agricultural With Open water *                                                         |       |                      |                        |  |
| odland                                                                                   | 79 W  | Not                  | surveyed *             |  |
| *Grade/Category not present within survey area                                           |       |                      |                        |  |
| Further details contained in revised<br>Agricultural Land Classification, M.A.F.F. 1988. |       |                      |                        |  |