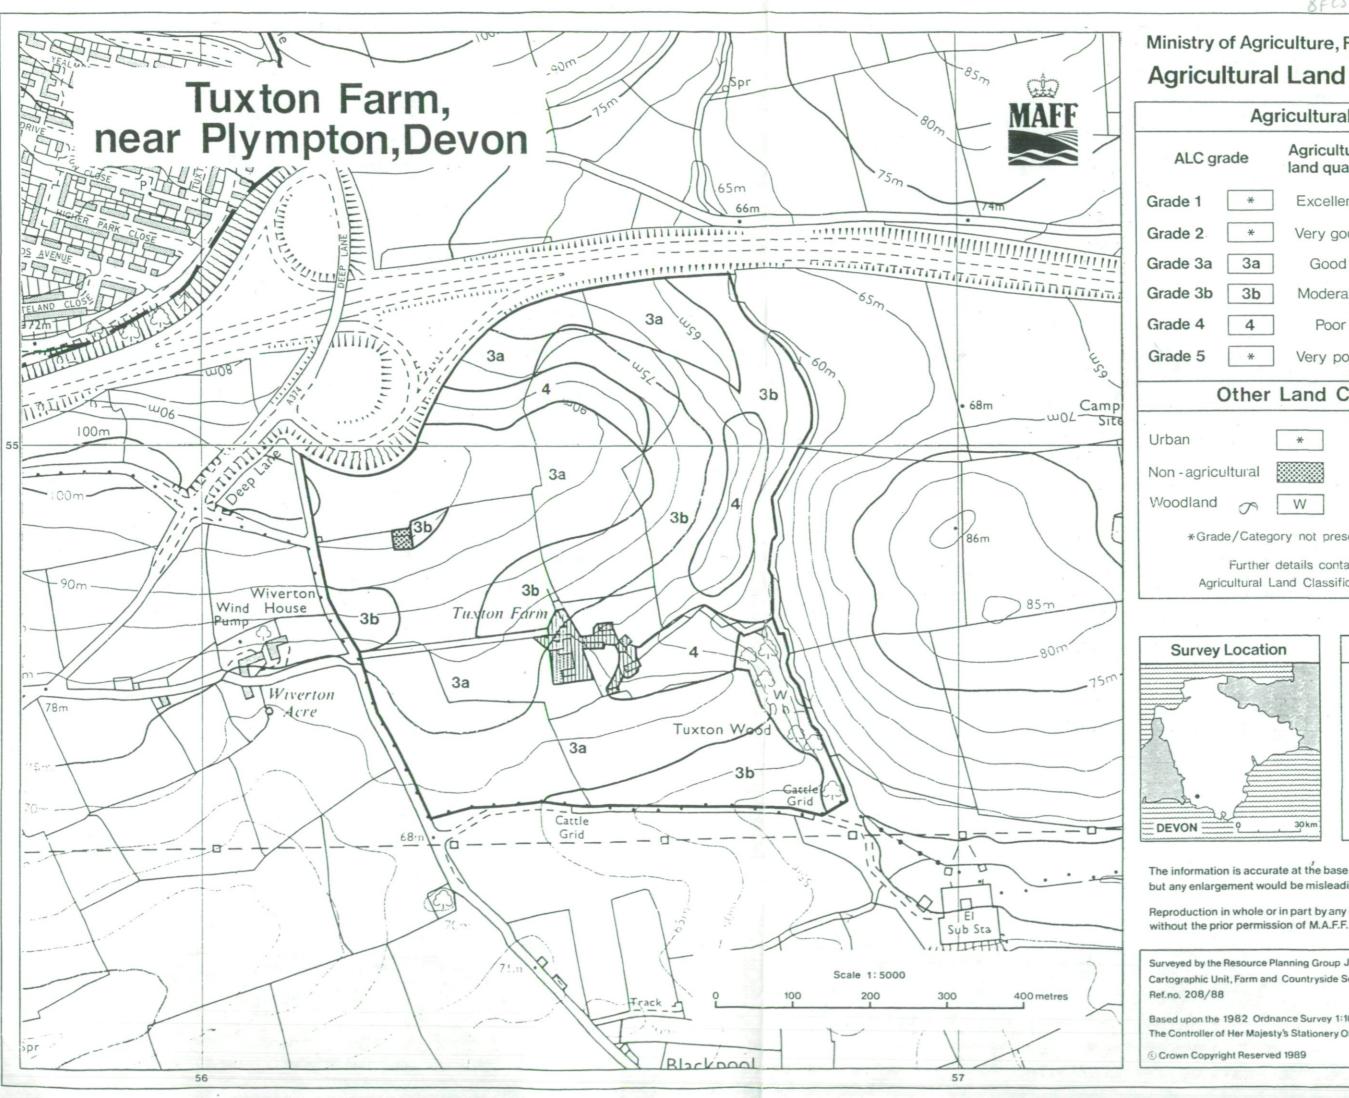

## 8FCS 2810 Ministry of Agriculture, Fisheries and Food

## **Agricultural Land Classification**

| 1.                                                                                       |       |                      |                        |  |
|------------------------------------------------------------------------------------------|-------|----------------------|------------------------|--|
| Agricultural Land                                                                        |       |                      |                        |  |
| ALC grade                                                                                |       | icultural<br>quality | Degree of limitation   |  |
| ide 1                                                                                    | * Ex  | cellent              | None or very minor     |  |
| ide 2                                                                                    | * Ver | y good               | Minor                  |  |
| ide 3a                                                                                   | Ba C  | Good                 | Moderate               |  |
| ide 3b                                                                                   | 3b Mo | oderate              | Moderate to severe     |  |
| ade 4                                                                                    | 4     | Poor                 | Severe                 |  |
| ade 5                                                                                    | * Ver | ry poor              | Very severe            |  |
| Other Land Categories                                                                    |       |                      |                        |  |
| oan *                                                                                    |       |                      | Agricultural buildings |  |
| n-agricultural With Open water *                                                         |       |                      |                        |  |
| odland                                                                                   | 79 W  | Not                  | surveyed *             |  |
| *Grade/Category not present within survey area                                           |       |                      |                        |  |
| Further details contained in revised<br>Agricultural Land Classification, M.A.F.F. 1988. |       |                      |                        |  |

The information is accurate at the base map scale but any enlargement would be misleading.

Reproduction in whole or in part by any means is prohibited

Surveyed by the Resource Planning Group Jan 1989. Map produced by the Cartographic Unit, Farm and Countryside Service, M.A.F.F, Bristol.

Based upon the 1982 Ordnance Survey 1:10000 map with the permission of The Controller of Her Majesty's Stationery Office, Crown Copyright Reserved.