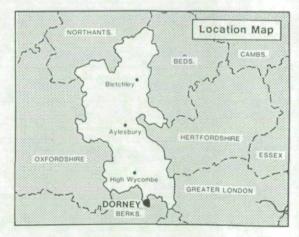

URCE MAPS

SU 97 NW



Surveyed by the Resource Planking Group 12/90
Map compiled and produced by the Cartographic Unit,
Farm and Countryside Service, South East Region, Reading.
Reference no. 0302/006/90

Ordnance Survey information reproduced with the sanction of the Controller, H.M.S.O.

Reproduction of this map in whole or in part is prohibited without the prior permission of M.A.F.F.

This map is accurate only at the scale shown.

© Crown Copyright reserved 1991



## Boveney Court Farm, Dorney, Buckinghamshire



## **Location of Auger Borings**

5 Auger boring

Profile pit

Surveyed by the Resource Planning Group 12/90
Map compiled and produced by the Cartographic Unit,
Farm and Countryside Service, South East Region, Reading.

Reference no. 0302/006/90

SOURCE MAPS

**SU 97 NW** 



Ordnance Survey information reproduced with the sanction of the Controller, H.M.S.O.

Reproduction of this map in whole or in part is prohibited without the prior permission of M.A.F.F.

This map is accurate only at the scale shown.



SCALE 1:10.000

100 0 100 200 300 400 500 600 700 800 900 1000

Metres