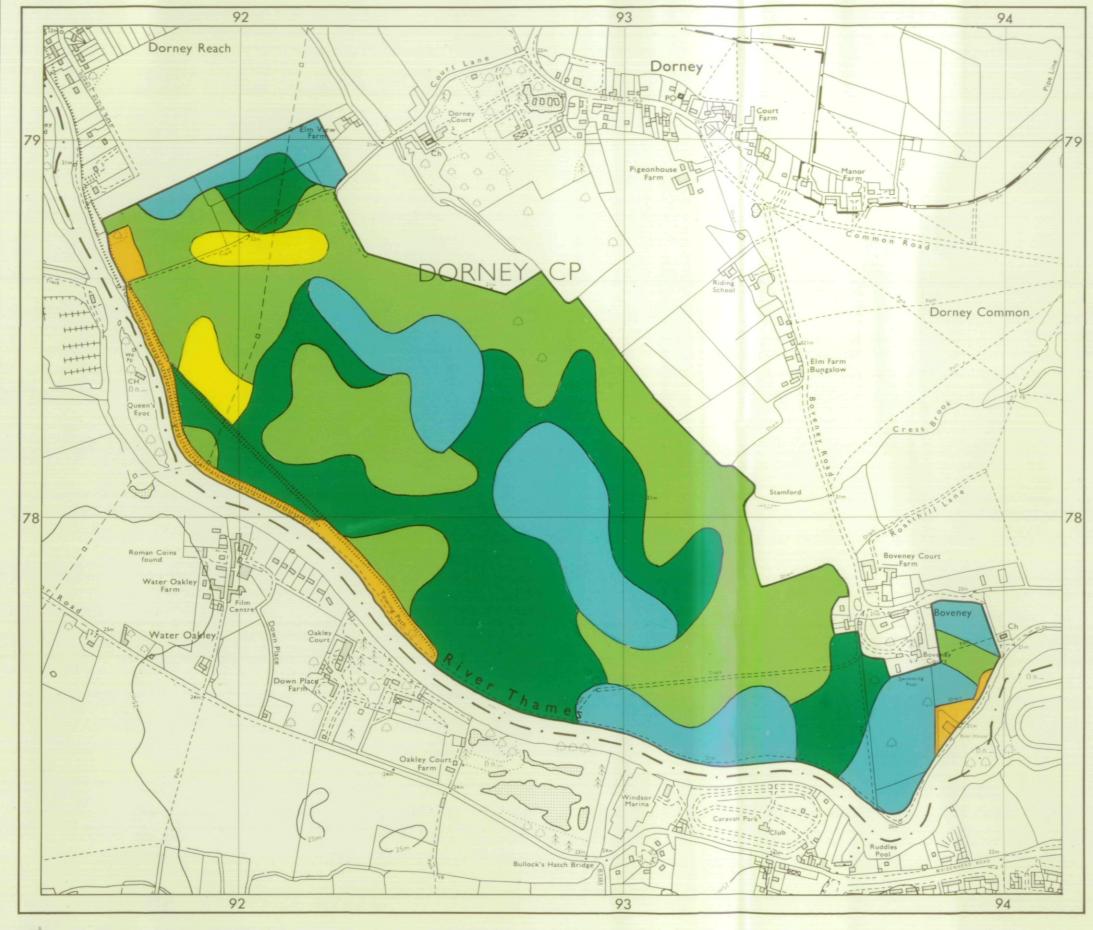

#### AGRICULTURAL LAND

| Grade    |             | Quality   | Area    | % of Total |
|----------|-------------|-----------|---------|------------|
| Grade 1  | Not present | excellent | h       | a %        |
| Grade 2  |             | very good | 41.5 h  | 24 %       |
| Grade 3a |             | good      | 53.2 ha | 31%        |
| Grade 3b |             | moderate  | 71.1 ha | 42%        |
| Grade 4  |             | poor      | 5.8 ha  | 3%         |
| Grade 5  | Not present | very poor | ha      | 3 %        |

Total area of agricultural land surveyed 171.6 ha

Agricultural buildings

Woodland

Not preser

Not surveyed

Not preser

#### NON-AGRICULTURAL LAND

Land predominantly in urban use

Land in non-agricultural use

Total area of site

178.3 ha

For further information consult "Agricultural Land Classification of England and Wales (Revised guidelines and criteria for grading the quality of agricultural land)", M.A.F.F., 1988.

SOURCE MAPS

SU 97 NW

Surveyed by the Resource Planking Group 12/90
Map compiled and produced by the Cartographic Unit,
Farm and Countryside Service, South East Region, Reading.
Reference no. 0302/006/90

Ordnance Survey information reproduced with the sanction of the Controller, H.M.S.O.

Reproduction of this map in whole or in part is prohibited without the prior permission of M.A.F.F.

This map is accurate only at the scale shown.

© Crown Copyright reserved 1991