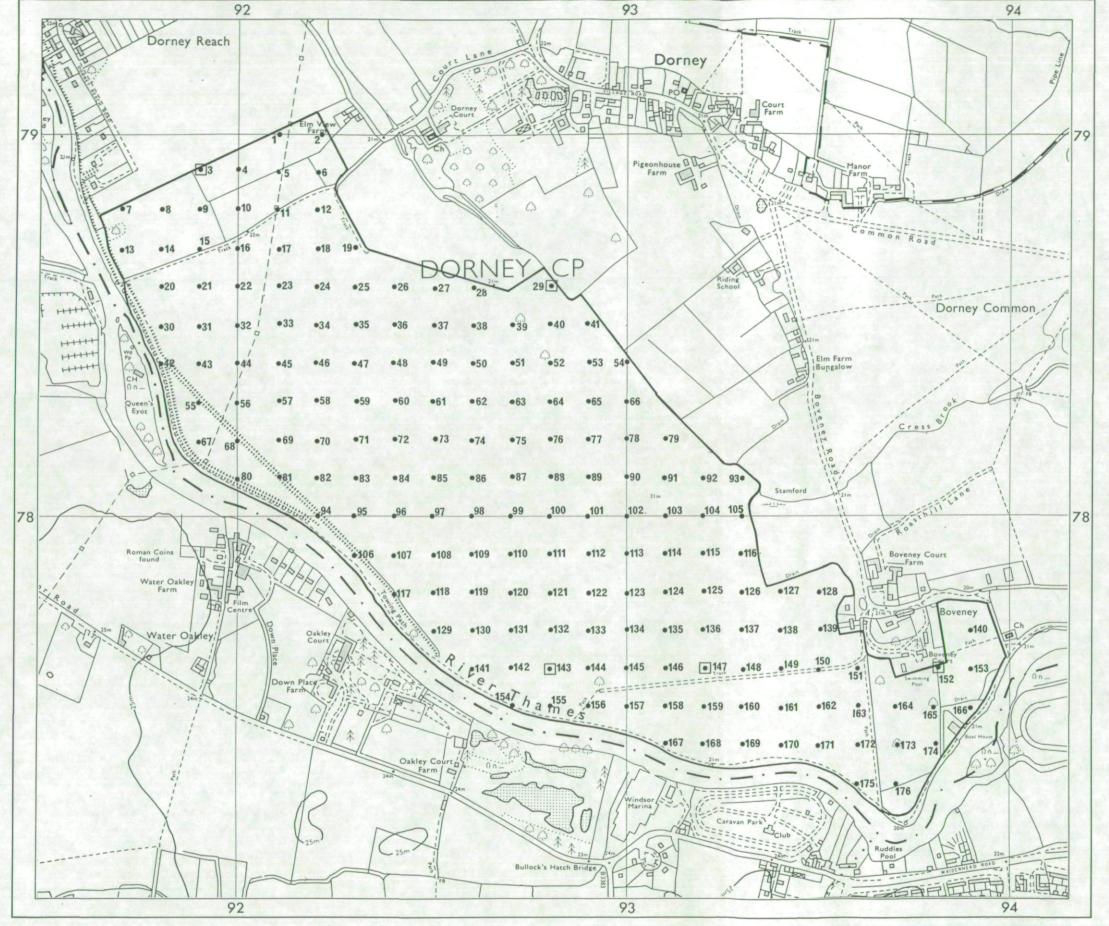

## **Location of Auger Borings**

5 Auger boring

Profile pit

Surveyed by the Resource Planning Group 12/90
Map compiled and produced by the Cartographic Unit,
Farm and Countryside Service, South East Region, Reading.

Reference no. 0302/006/90

SOURCE MAPS

**SU 97 NW** 

Ordnance Survey information reproduced with the sanction of the Controller, H.M.S.O.

Reproduction of this map in whole or in part is prohibited without the prior permission of M.A.F.F.

This map is accurate only at the scale shown.

SCALE 1:10.000

100 0 100 200 300 400 500 600 700 800 900 1000

Metres