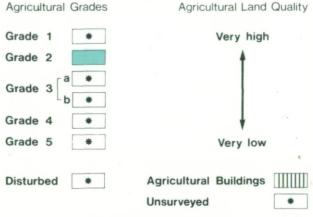

## NON AGRICULTURAL LAND

Land predominantly in urban use

Other land primarily in non-agricultural use

\* Land in this category does not occur on this map

SOURCE MAPS Base maps taken from the O.S. 1:10000

TG 21 SE, SW