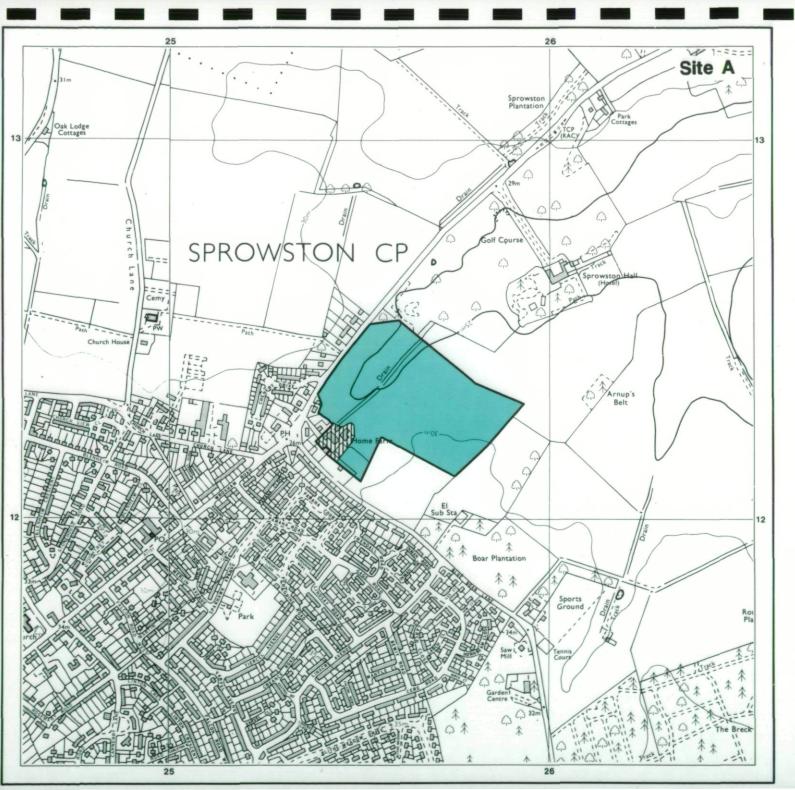

## Agricultural Land Classification Broadland District Plan (Inner Area) Norfolk

## NON AGRICULTURAL LAND

Land predominantly in urban use

Other land primarily in non-agricultural use

\* Land in this category does not occur on this map

SOURCE MAPS Base maps taken from the O.S. 1:10000

TG 21 SE, SW

This map is accurate only at the scale shown. Any enlargement could be misleading

Scale 1:10 000

100 0 100 200 300 400 500

Metres

Drawn by the Cartographic Unit, Farm & Countryside Service Cambridge.Ref. 1 53 92
Ordnance Survey maps reproduced with the permission of the Controlle H.M.S.O.
O Crown Copyright reserved 1992