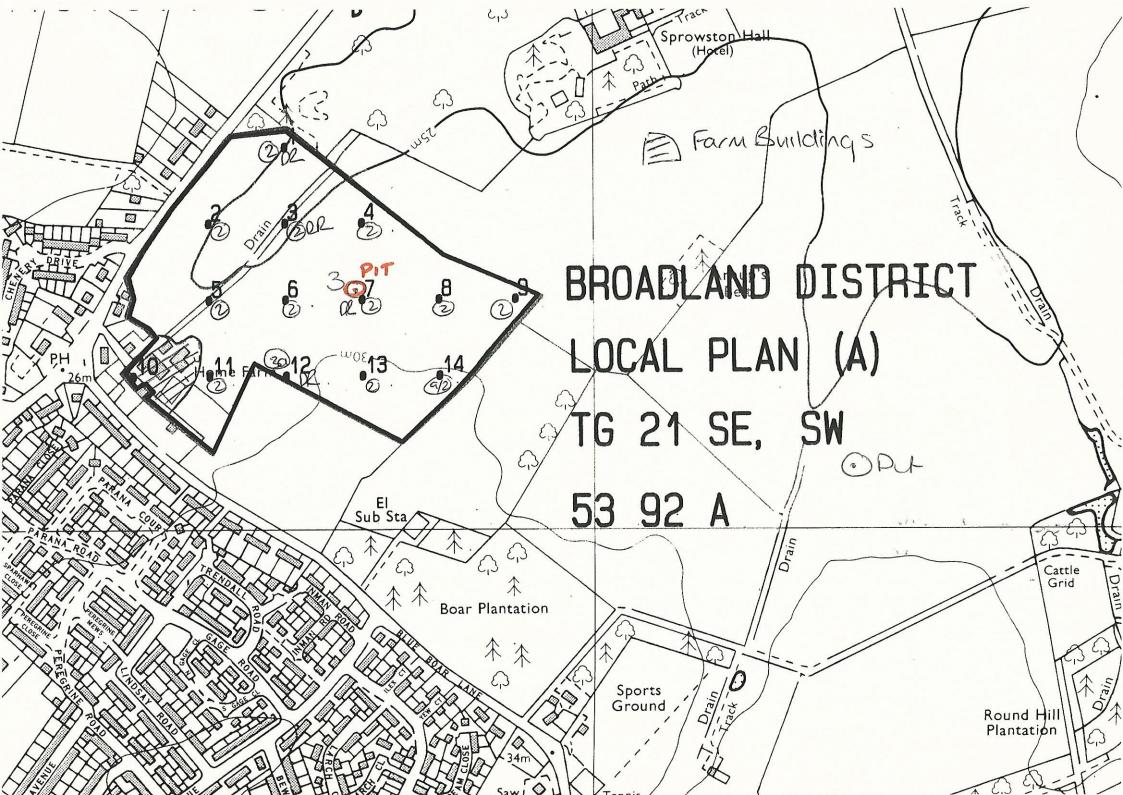

## Agricultural Land Classification Broadland District Plan (Inner Area) Norfolk

## NON AGRICULTURAL LAND

Land predominantly in urban use

Other land primarily in non-agricultural use

\* Land in this category does not occur on this map

SOURCE MAPS Base maps taken from the O.S. 1:10000

TG 21 SE, SW

This map is accurate only at the scale shown. Any enlargement could be misleading

Scale 1:10 000

100 0 100 200 300 400 500

Metres

Drawn by the Cartographic Unit, Farm & Countryside Service Cambridge.Ref. 1 53 92
Ordnance Survey maps reproduced with the permission of the Controlle H.M.S.O.
O Crown Copyright reserved 1992