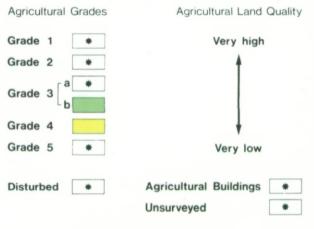

## Agricultural Land Classification Broadland District Plan (Inner Area) Norfolk

## NON AGRICULTURAL LAND

Land predominantly in urban use

Other land primarily in non-agricultural use

\* Land in this category does not occur on this map

SOURCE MAPS Base maps taken from the O.S. 1:10000

TG 11 SE & 21 SW