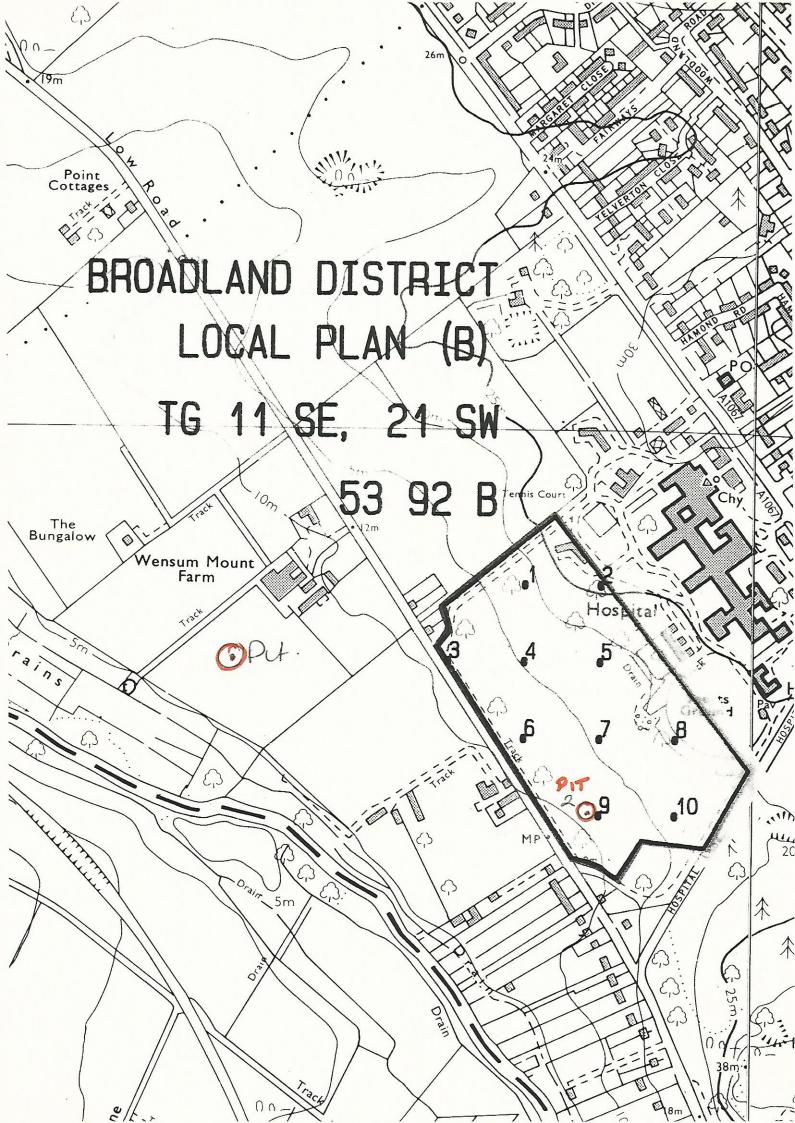

## Agricultural Land Classification Broadland District Plan (Inner Area) Norfolk

This map is accurate only at the scale shown. Any enlargement could be misleading

Scale 1:10 000

100 0 100 200 300 400 500

Metres

Drawn by the Cartographic Unit, Farm & Countryside Service Cambridge.Ref. 153 92