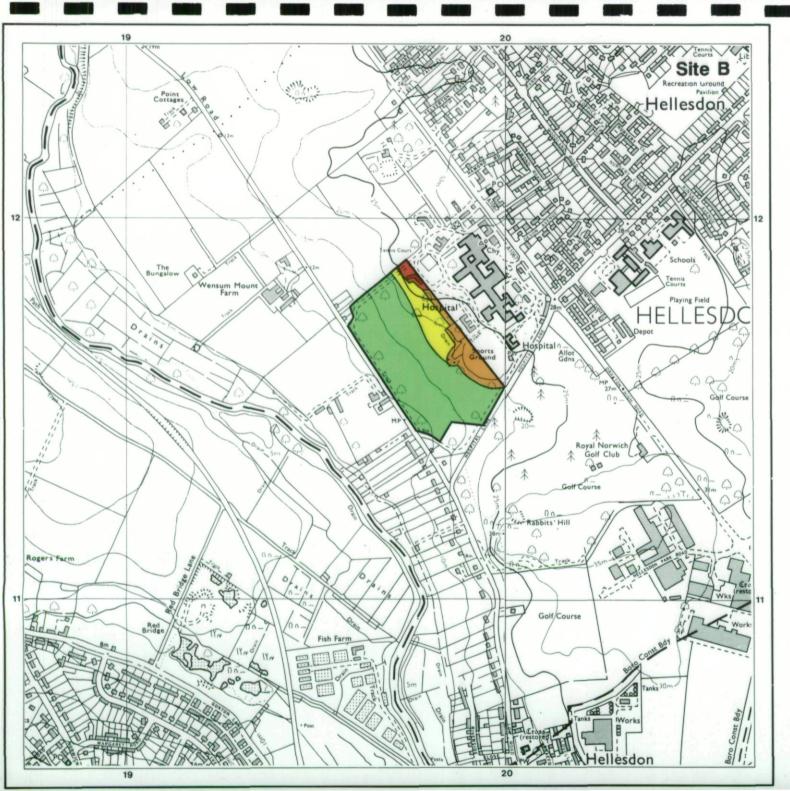

## Agricultural Land Classification Broadland District Plan (Inner Area) Norfolk

## NON AGRICULTURAL LAND

Land predominantly in urban use

Other land primarily in non-agricultural use

\* Land in this category does not occur on this map

SOURCE MAPS Base maps taken from the O.S. 1:10000

TG 11 SE & 21 SW

This map is accurate only at the scale shown. Any enlargement could be misleading

Scale 1:10 000

100 0 100 200 300 400 500

Metres

Drawn by the Cartographic Unit, Farm & Countryside Service Cambridge.Ref. 153 92