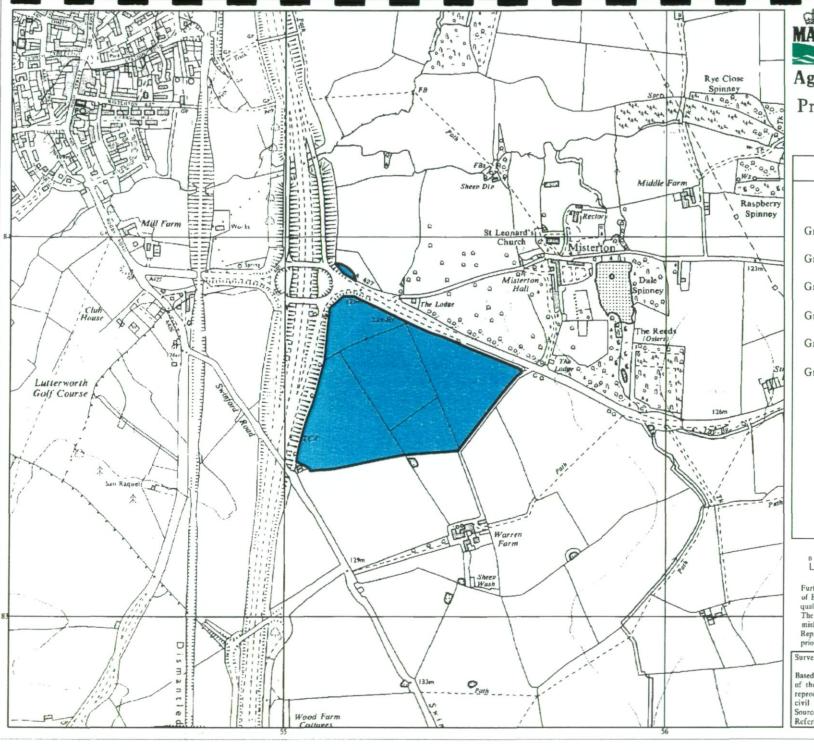

Agricultural Land Classification Proposed Service Area, Ju20 M1 Lutterworth, Leicstershire.

| Legend                       |            |                                   |           |
|------------------------------|------------|-----------------------------------|-----------|
|                              |            | Quality                           | Area (ha) |
| Grade 1                      |            | Excellent                         | nil       |
| Grade 2                      |            | Very Good                         | 16.6      |
| Grade 3a                     | *          | Good                              | nil       |
| Grade 3b                     | *          | Moderate                          | nil       |
| Grade 4                      | *          | Poor                              | nil       |
| Grade 5                      | *          | Very Poor                         | nil       |
|                              | <u>.</u>   | Agricultural land<br>not surveyed | nil       |
|                              | *          | Other land                        | nil       |
|                              |            | Boundary of<br>survey area        |           |
| Total agricultural land area |            | 16.6                              |           |
|                              | * Not pres | Total survey area                 | 16.6      |

Further details contained in MAFF (1988) Agricultural Land Classification of England and Wales - Revised guidelines and criteria for grading the quality of agricultural land. Maff (publications), London SE99 7TP. The information is accurate at base map scale but any enlargement would be misleading.