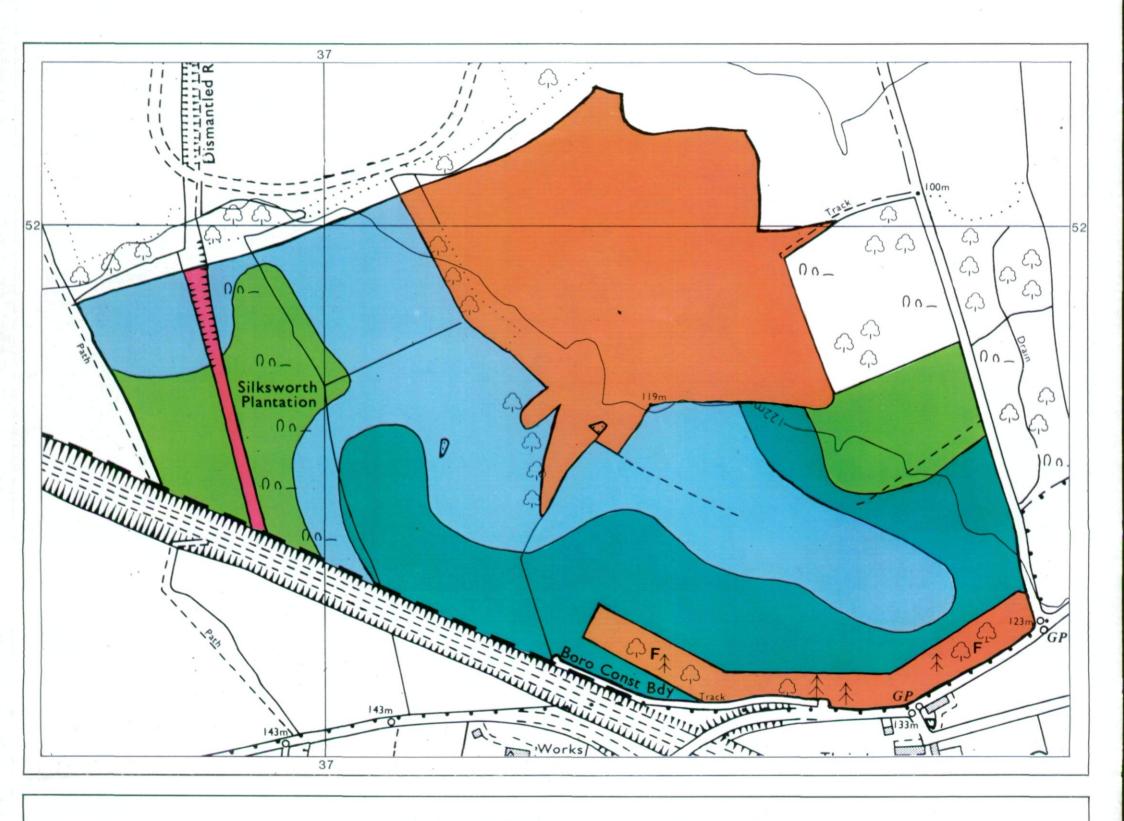

## **Doxford Park South**

Agricultural Land Classification

|             | Agric        | cultural Land                |                            |
|-------------|--------------|------------------------------|----------------------------|
| Agricultura | l Grades     | Agricultural Land<br>Quality | Area within the site (ha.) |
| GRADE 1     |              | Excellent                    | Nil                        |
| GRADE 2     |              | Very Good                    | 19.2                       |
| GRADE 3     | Sub Grade 3a | Good                         | 14.3                       |
| GHADE 3     | Sub Grade 3b | Moderate                     | 8.4                        |
| GRADE 4     |              | Poor                         | Nil                        |
| GRADE 5     |              | Very Poor                    | Nil                        |