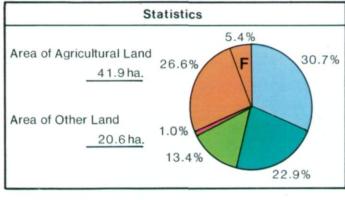

## **Doxford Park South**

Agricultural Land Classification

|             | Agric        | cultural Land                |                            |
|-------------|--------------|------------------------------|----------------------------|
| Agricultura | l Grades     | Agricultural Land<br>Quality | Area within the site (ha.) |
| GRADE 1     |              | Excellent                    | Nil                        |
| GRADE 2     |              | Very Good                    | 19.2                       |
| GRADE 3     | Sub Grade 3a | Good                         | 14.3                       |
| GHADE 3     | Sub Grade 3b | Moderate                     | 8.4                        |
| GRADE 4     |              | Poor                         | Nil                        |
| GRADE 5     |              | Very Poor                    | Nil                        |

| Land in Other Categories                                                                  |   |                            |  |  |  |
|-------------------------------------------------------------------------------------------|---|----------------------------|--|--|--|
|                                                                                           |   | Area within the site (ha.) |  |  |  |
| Urban Including housing, industry, commerce, derelict land, sports facilities, transport  |   | 0.6                        |  |  |  |
| Non-agriculural<br>Including golf courses, parks,<br>sports fields, allotments, airfields |   | 16.6                       |  |  |  |
| Woodland Farm Woodland                                                                    | F | 3.4                        |  |  |  |
| Commercial Woodland                                                                       |   | ] Nil                      |  |  |  |
| Agricultural buildings<br>Including glasshouses                                           |   | ] Nil                      |  |  |  |
| Open water                                                                                |   | ] Nil                      |  |  |  |
| Land not surveyed                                                                         |   | Nil                        |  |  |  |