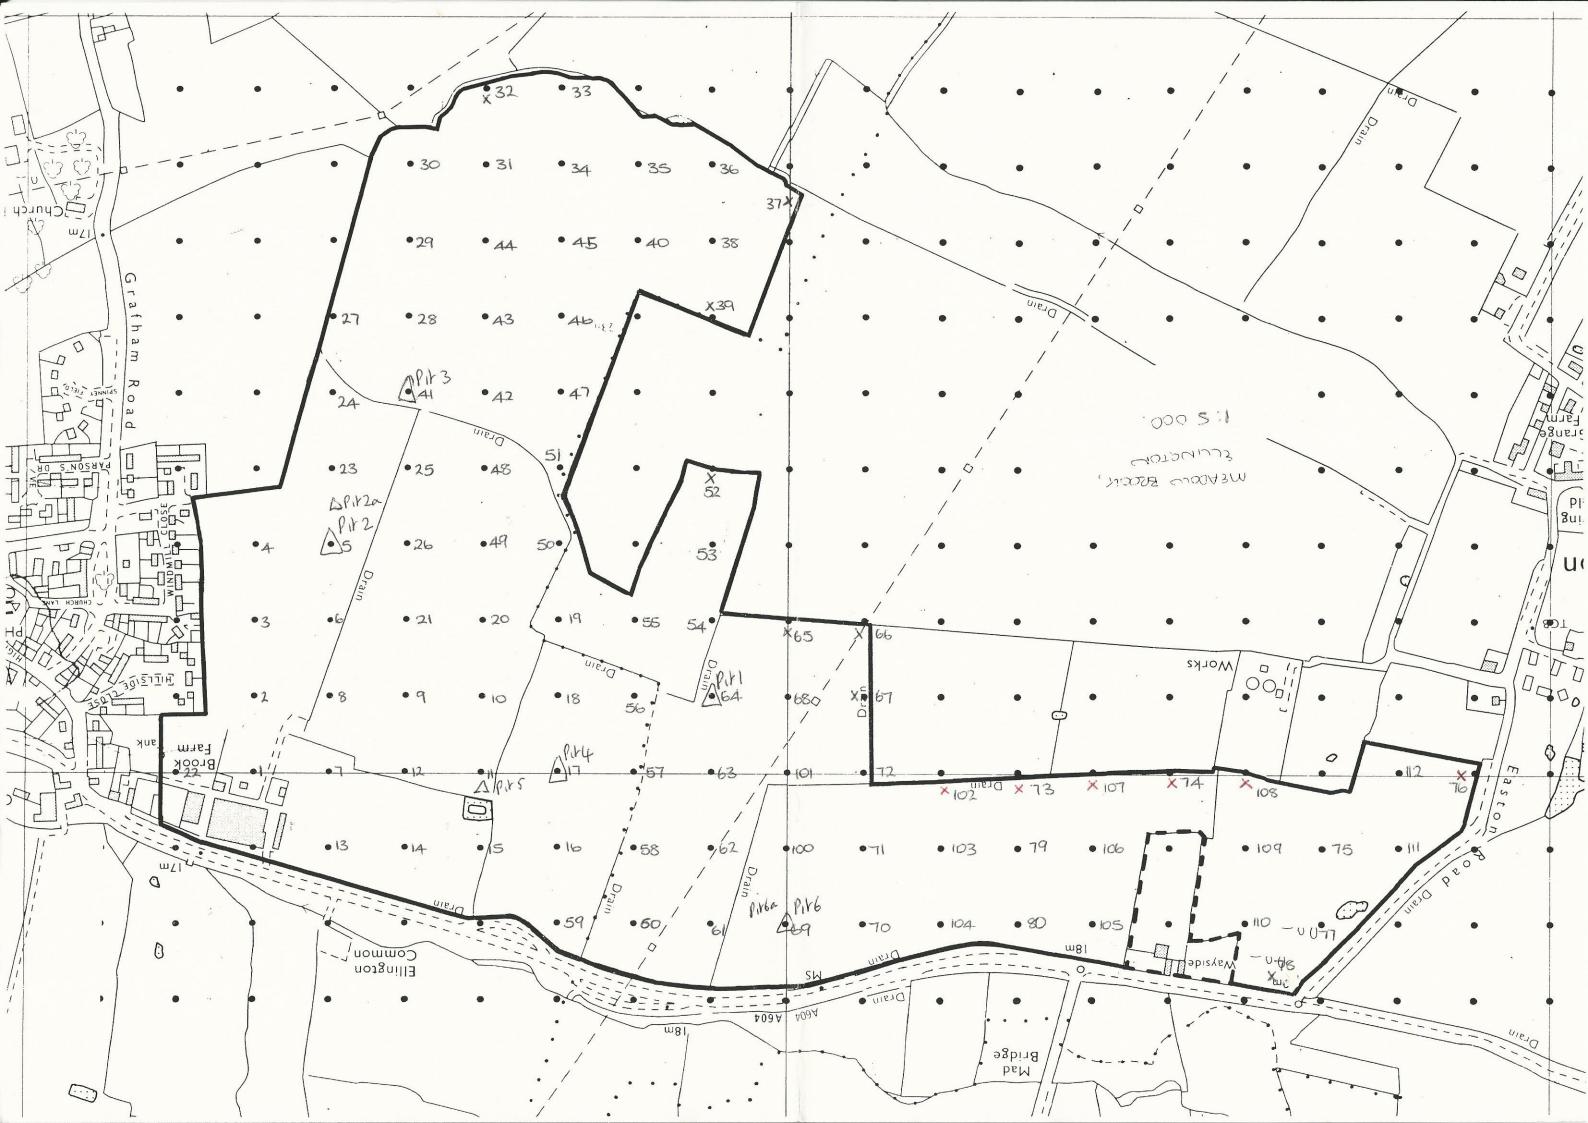

Scale 1:10 000 100 0 100 200 300 400 500 Metres

Drawn by the Cartographic Unit.
Farm & Countryside Service
Cambridge.Ref.
Ordnance Survey maps reproduced
with the permission of the Controller
H.M.S.O.

O Crown Copyright reserved 1990