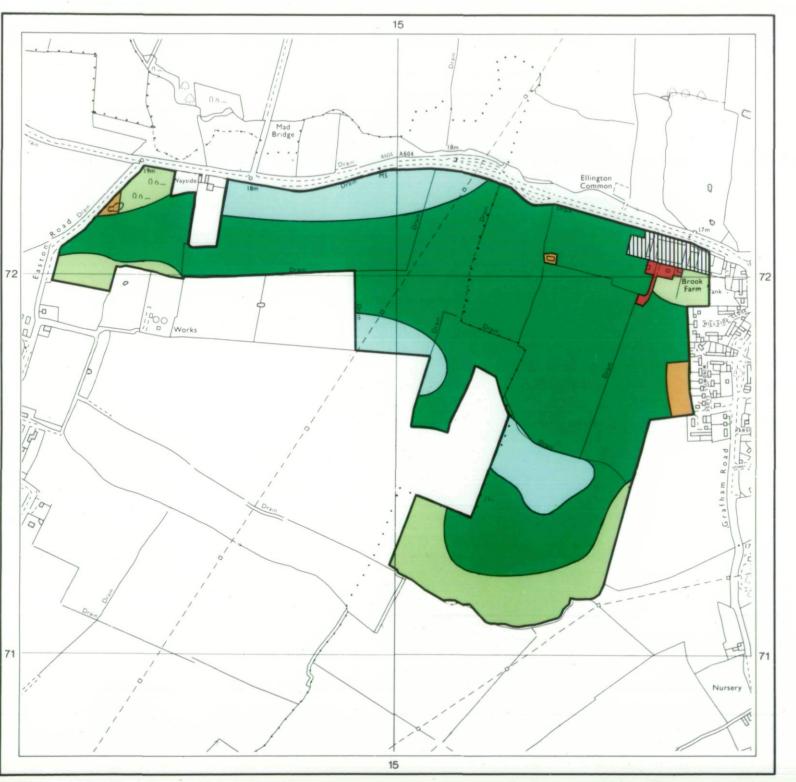

## Agricultural Land Classification Brook Farm, Ellington, Cambridgeshire

AGRICULTURAL LAND

Agricultural Land Quality

Land predominantly in urban use

Agricultural Grades

Other land primarily in non-agricultural use

\* Land in this category does not occur on this map

SOURCE MAPS Base maps taken from the O.S. 1:10000 Sheets TL 17 SW & SE

This map is accurate only at the scale shown. Any enlargement could be misleading

Scale 1:10 000 100 0 100 200 300 400 500 Metres

Drawn by the Cartographic Unit.
Farm & Countryside Service
Cambridge.Ref.
Ordnance Survey maps reproduced
with the permission of the Controller
H.M.S.O.

O Crown Copyright reserved 1990