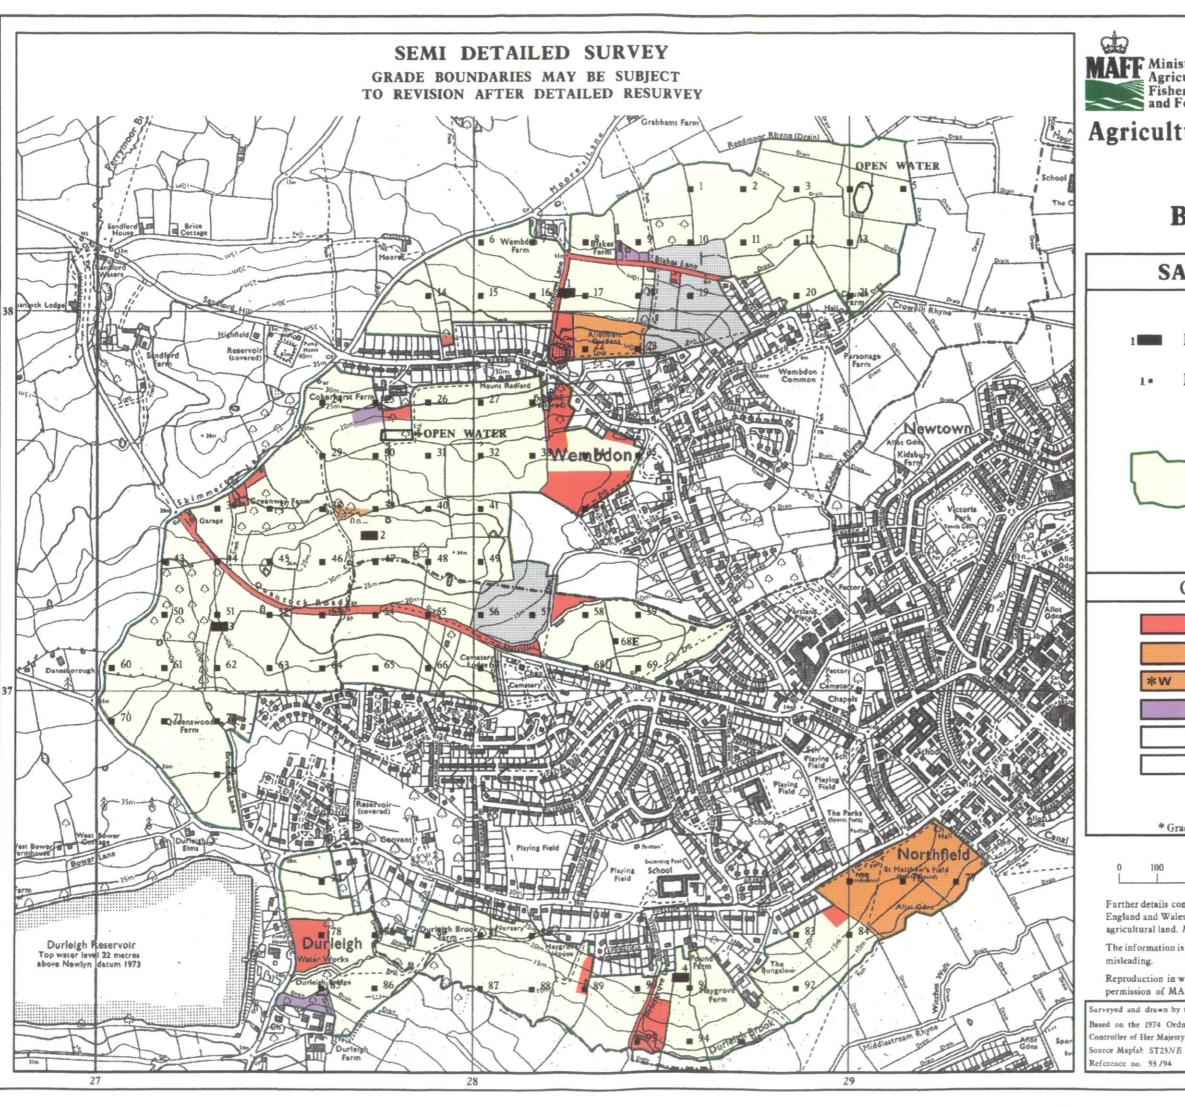

### **Agricultural Land Classification**

## **WEMBDON BRIDGWATER**

#### SAMPLE POINT MAP

LOCATION OF AUGER SAMPLE POINT

AREA OF SURVEY

#### Other Land Categories

|            | Urban                                | Area (ha)<br>10.8 |
|------------|--------------------------------------|-------------------|
|            | Non-Agricultural                     | 9.4               |
| *W         | Woodland                             | 0.0               |
|            | Agricultural Buildings               | 1.2               |
|            | Open Water                           | 0.5               |
|            | Not Surveyed                         | 9.7               |
|            | Total agricultural land area         | 154.1             |
|            | Total survey area                    | 185.7             |
| * Grade/ca | tegory not present within survey are | a                 |

|   |     |     |     | e - 1:10 | ,   |     |     |     |
|---|-----|-----|-----|----------|-----|-----|-----|-----|
| 0 | 100 | 200 | 300 | 400      | 500 | 600 | 700 | 800 |
| 1 | 1   |     |     |          |     |     | 1   |     |

Further details contained in MAFF (1988) Agricultural Land Classification of England and Wales - Revised guidelines and criteria for grading the quality of agricultural land. MAFF (Publications), London SE99 7TP.

The information is accurate at the base map scale but any enlargement would be

Reproduction in whole or in part by any means is prohibited without the prior permission of MAFF.

urveyed and drawn by the Resource Planning Team, ADAS Statutory Unit Taunton Based on the 1974 Ordnance Survey E10000 map with the permission of the Controller of Her Majesty's Stationery Office.

Reference no. 93/94

© Crown Copyright Reserved 1993