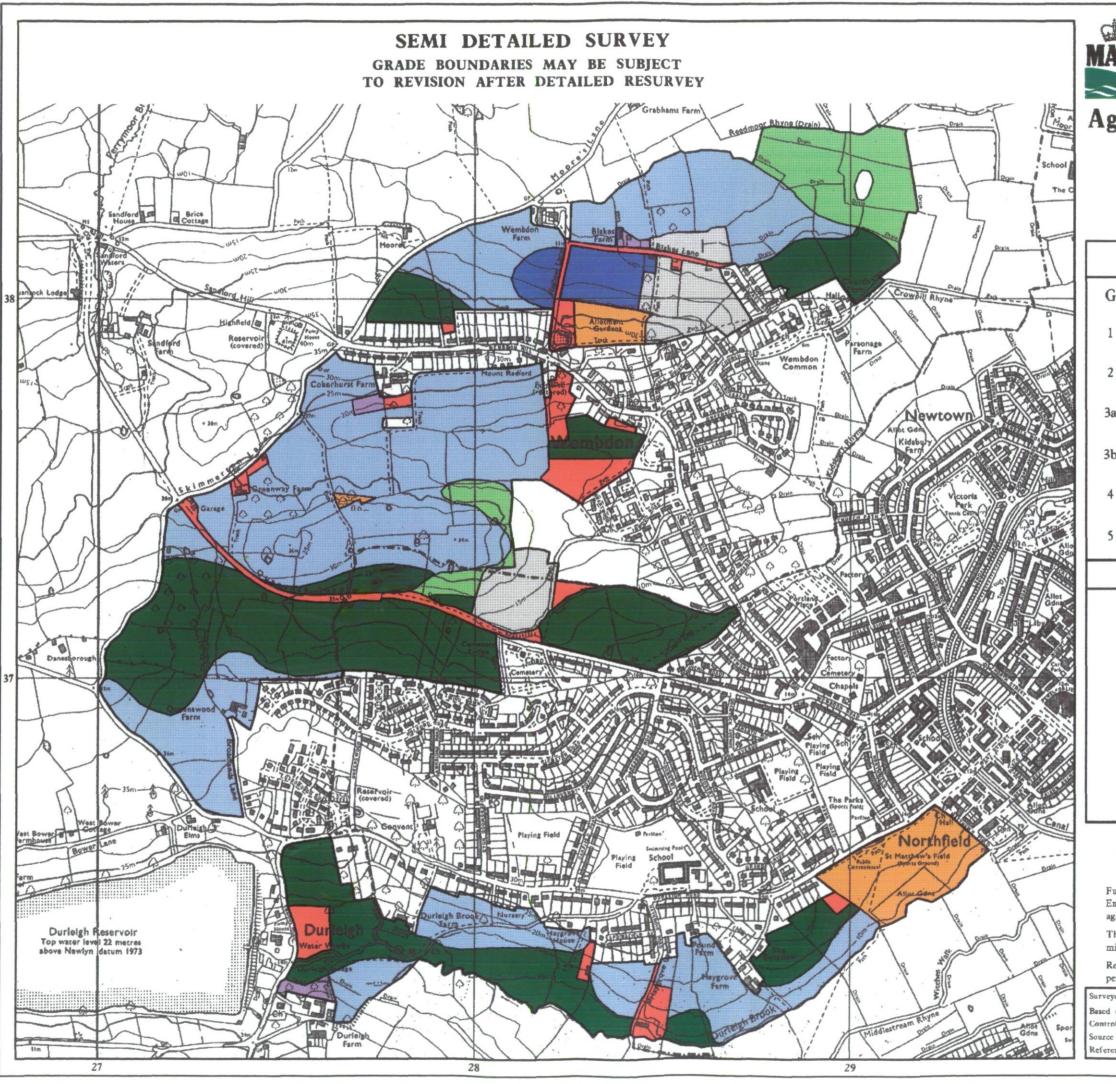

### **Agricultural Land Classification**

# WEMBDON BRIDGWATER

| DRIDGWAILK |                                                                                                                                                                                                                                                                                                                                                                                                                                                                                                                                                                                                                                                                                                                                                                                                                                                                                                                                                                                                                                                                                                                                                                                                                                                                                                                                                                                                                                                                                                                                                                                                                                                                                                                                                                                                                                                                                                                                                                                                                                                                                                                                |                              |                   |  |  |  |  |
|------------|--------------------------------------------------------------------------------------------------------------------------------------------------------------------------------------------------------------------------------------------------------------------------------------------------------------------------------------------------------------------------------------------------------------------------------------------------------------------------------------------------------------------------------------------------------------------------------------------------------------------------------------------------------------------------------------------------------------------------------------------------------------------------------------------------------------------------------------------------------------------------------------------------------------------------------------------------------------------------------------------------------------------------------------------------------------------------------------------------------------------------------------------------------------------------------------------------------------------------------------------------------------------------------------------------------------------------------------------------------------------------------------------------------------------------------------------------------------------------------------------------------------------------------------------------------------------------------------------------------------------------------------------------------------------------------------------------------------------------------------------------------------------------------------------------------------------------------------------------------------------------------------------------------------------------------------------------------------------------------------------------------------------------------------------------------------------------------------------------------------------------------|------------------------------|-------------------|--|--|--|--|
|            | Agricultural Land                                                                                                                                                                                                                                                                                                                                                                                                                                                                                                                                                                                                                                                                                                                                                                                                                                                                                                                                                                                                                                                                                                                                                                                                                                                                                                                                                                                                                                                                                                                                                                                                                                                                                                                                                                                                                                                                                                                                                                                                                                                                                                              |                              |                   |  |  |  |  |
| Gra        | ide                                                                                                                                                                                                                                                                                                                                                                                                                                                                                                                                                                                                                                                                                                                                                                                                                                                                                                                                                                                                                                                                                                                                                                                                                                                                                                                                                                                                                                                                                                                                                                                                                                                                                                                                                                                                                                                                                                                                                                                                                                                                                                                            | Quality                      | Area (ha)         |  |  |  |  |
| 1          |                                                                                                                                                                                                                                                                                                                                                                                                                                                                                                                                                                                                                                                                                                                                                                                                                                                                                                                                                                                                                                                                                                                                                                                                                                                                                                                                                                                                                                                                                                                                                                                                                                                                                                                                                                                                                                                                                                                                                                                                                                                                                                                                | Excellent                    | 4.7               |  |  |  |  |
| 2          |                                                                                                                                                                                                                                                                                                                                                                                                                                                                                                                                                                                                                                                                                                                                                                                                                                                                                                                                                                                                                                                                                                                                                                                                                                                                                                                                                                                                                                                                                                                                                                                                                                                                                                                                                                                                                                                                                                                                                                                                                                                                                                                                | Very Good 80.5               |                   |  |  |  |  |
| 3a         |                                                                                                                                                                                                                                                                                                                                                                                                                                                                                                                                                                                                                                                                                                                                                                                                                                                                                                                                                                                                                                                                                                                                                                                                                                                                                                                                                                                                                                                                                                                                                                                                                                                                                                                                                                                                                                                                                                                                                                                                                                                                                                                                | Good 57.5                    |                   |  |  |  |  |
| 3b         |                                                                                                                                                                                                                                                                                                                                                                                                                                                                                                                                                                                                                                                                                                                                                                                                                                                                                                                                                                                                                                                                                                                                                                                                                                                                                                                                                                                                                                                                                                                                                                                                                                                                                                                                                                                                                                                                                                                                                                                                                                                                                                                                | Moderate 11.4                |                   |  |  |  |  |
| 4          | *                                                                                                                                                                                                                                                                                                                                                                                                                                                                                                                                                                                                                                                                                                                                                                                                                                                                                                                                                                                                                                                                                                                                                                                                                                                                                                                                                                                                                                                                                                                                                                                                                                                                                                                                                                                                                                                                                                                                                                                                                                                                                                                              | Poor 0.0                     |                   |  |  |  |  |
| 5          | *                                                                                                                                                                                                                                                                                                                                                                                                                                                                                                                                                                                                                                                                                                                                                                                                                                                                                                                                                                                                                                                                                                                                                                                                                                                                                                                                                                                                                                                                                                                                                                                                                                                                                                                                                                                                                                                                                                                                                                                                                                                                                                                              | Very Poor                    | 0.0               |  |  |  |  |
|            | Other Land Categories                                                                                                                                                                                                                                                                                                                                                                                                                                                                                                                                                                                                                                                                                                                                                                                                                                                                                                                                                                                                                                                                                                                                                                                                                                                                                                                                                                                                                                                                                                                                                                                                                                                                                                                                                                                                                                                                                                                                                                                                                                                                                                          |                              |                   |  |  |  |  |
|            |                                                                                                                                                                                                                                                                                                                                                                                                                                                                                                                                                                                                                                                                                                                                                                                                                                                                                                                                                                                                                                                                                                                                                                                                                                                                                                                                                                                                                                                                                                                                                                                                                                                                                                                                                                                                                                                                                                                                                                                                                                                                                                                                | Urban                        | Area (ha)<br>10.8 |  |  |  |  |
|            |                                                                                                                                                                                                                                                                                                                                                                                                                                                                                                                                                                                                                                                                                                                                                                                                                                                                                                                                                                                                                                                                                                                                                                                                                                                                                                                                                                                                                                                                                                                                                                                                                                                                                                                                                                                                                                                                                                                                                                                                                                                                                                                                | Non-Agricultural             | 9.4               |  |  |  |  |
|            | *W                                                                                                                                                                                                                                                                                                                                                                                                                                                                                                                                                                                                                                                                                                                                                                                                                                                                                                                                                                                                                                                                                                                                                                                                                                                                                                                                                                                                                                                                                                                                                                                                                                                                                                                                                                                                                                                                                                                                                                                                                                                                                                                             | Woodland                     | 0.0               |  |  |  |  |
|            |                                                                                                                                                                                                                                                                                                                                                                                                                                                                                                                                                                                                                                                                                                                                                                                                                                                                                                                                                                                                                                                                                                                                                                                                                                                                                                                                                                                                                                                                                                                                                                                                                                                                                                                                                                                                                                                                                                                                                                                                                                                                                                                                | Agricultural Buildings       | 1.2               |  |  |  |  |
|            |                                                                                                                                                                                                                                                                                                                                                                                                                                                                                                                                                                                                                                                                                                                                                                                                                                                                                                                                                                                                                                                                                                                                                                                                                                                                                                                                                                                                                                                                                                                                                                                                                                                                                                                                                                                                                                                                                                                                                                                                                                                                                                                                | Open Water                   | 0.5               |  |  |  |  |
|            | TANDARI SANTANIANA SAN | Not Surveyed                 | 9.7               |  |  |  |  |
|            |                                                                                                                                                                                                                                                                                                                                                                                                                                                                                                                                                                                                                                                                                                                                                                                                                                                                                                                                                                                                                                                                                                                                                                                                                                                                                                                                                                                                                                                                                                                                                                                                                                                                                                                                                                                                                                                                                                                                                                                                                                                                                                                                | Total agricultural land area | 154.1             |  |  |  |  |

| Scale - 1:10,000 |     |     |     |     |     |     |     |     |
|------------------|-----|-----|-----|-----|-----|-----|-----|-----|
| 0                | 100 | 200 | 300 | 400 | 500 | 600 | 700 | 800 |
| 1                | 1   | 1   | 1   | 1   | 1   | 1   | 1   | 1   |

\* Grade/category not present within survey area

Total survey area

Further details contained in MAFF (1988) Agricultural Land Classification of England and Wales - Revised guidelines and criteria for grading the quality of agricultural land. MAFF (Publications), London SE99 7TP.

The information is accurate at the base map scale but any enlargement would be misleading.

Reproduction in whole or in part by any means is prohibited without the prior permission of MAFF.

Surveyed and drawn by the Resource Planning Team, ADAS Statutory Unit Taunton

Based on the 1974 Ordnance Survey 1:10000 map with the permission of the

Controller of Her Majerty's Stationery Office.

Source Map(s): ST23NE

erence no. 93/94

© Crown Copyright Reserved 1994