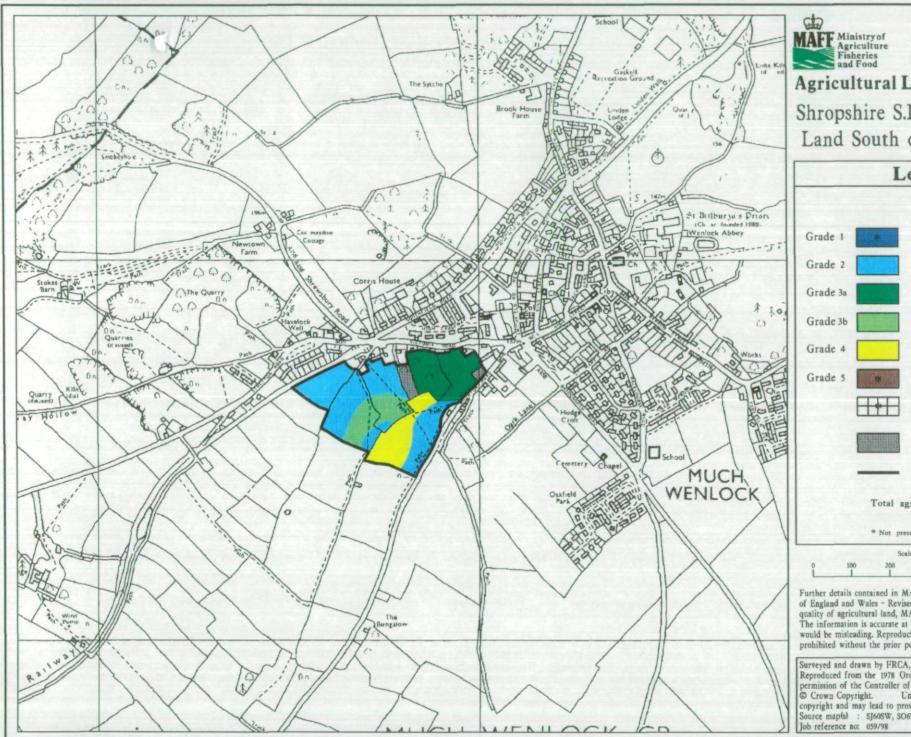

Agricultural Land Classification Agricultural Land Classification Shropshire S.P., Much Wenlock Land South of Victoria Road Legend Quality Area (ha) Grade 1 Excellent Nil Grade 2 Very Good 4.3 Grade 3a Good 2.0