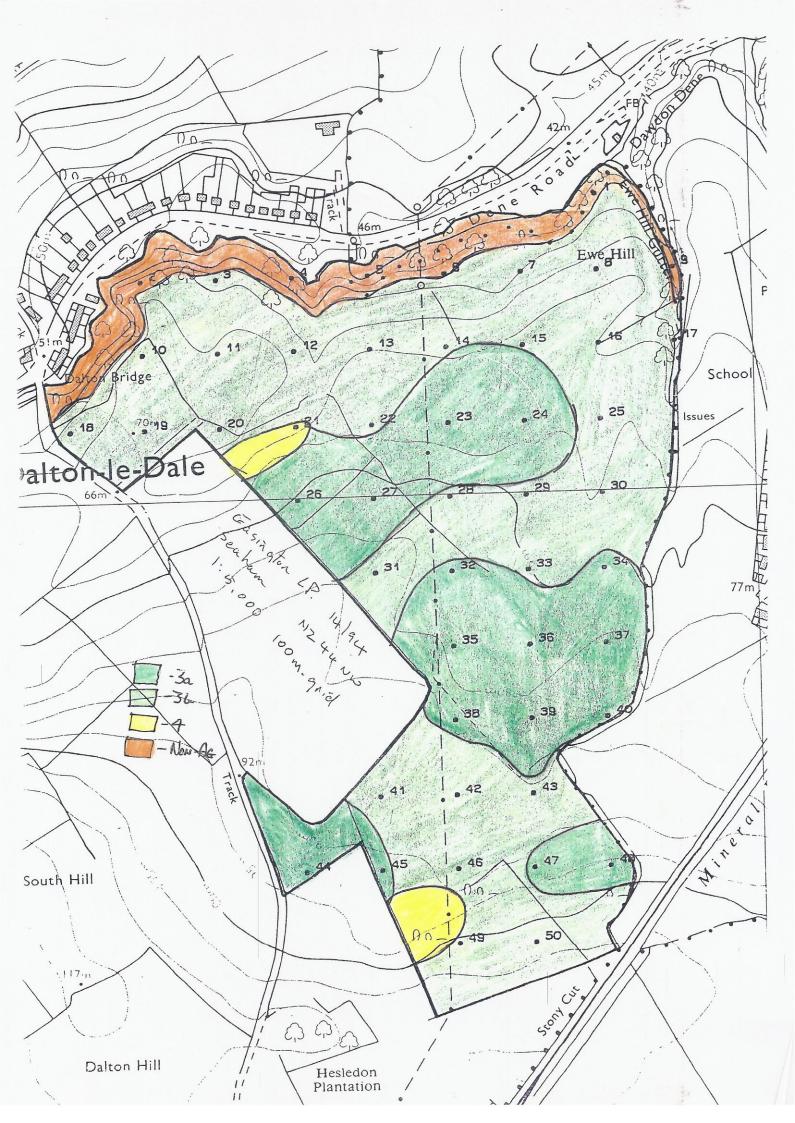

## **Agricultural Land Classification**

EASINGTON LOCAL PLAN

Land North of Hawthorn Incline, Seaham

| Agricultural Land                                                                                                                                                                                                   |                                             |                |
|---------------------------------------------------------------------------------------------------------------------------------------------------------------------------------------------------------------------|---------------------------------------------|----------------|
| rade                                                                                                                                                                                                                | Quality                                     | Area (ha)      |
|                                                                                                                                                                                                                     | Excellent                                   | 0              |
| *                                                                                                                                                                                                                   | Very Good                                   | 0              |
| Service -                                                                                                                                                                                                           | Good                                        | 15.617         |
|                                                                                                                                                                                                                     | Moderate                                    | 28.171         |
|                                                                                                                                                                                                                     | Poor                                        | 1.157          |
|                                                                                                                                                                                                                     | Very Poor                                   | 0              |
| Other Land Categories                                                                                                                                                                                               |                                             |                |
| *                                                                                                                                                                                                                   | Urban                                       | Area (ha)<br>O |
|                                                                                                                                                                                                                     | Non-Agricultural                            | 4.049          |
| *W                                                                                                                                                                                                                  | Woodland                                    | 0              |
| *                                                                                                                                                                                                                   | Agricultural Buildings                      | 0              |
| *                                                                                                                                                                                                                   | Open Water                                  | 0              |
| *                                                                                                                                                                                                                   | Not Surveyed                                | 0              |
|                                                                                                                                                                                                                     | Total agricultural land a<br>Total survey a |                |
| * Grade/ca                                                                                                                                                                                                          | tegory not present within surv              | vey area       |
|                                                                                                                                                                                                                     | Scale 1:5,000                               |                |
| 00 0                                                                                                                                                                                                                | 100 20                                      | 00 <u>300</u>  |
|                                                                                                                                                                                                                     |                                             | Metres         |
| rther details contained in MAFF (1988) Agricultural Land Classification of<br>gland and Wales - Revised guidelines and criteria for grading the quality of<br>icultural land. MAFF (Publications), London SE99 7TP. |                                             |                |
| e information is accurate at the base map scale but any enlargement would be<br>sleading.                                                                                                                           |                                             |                |
| production in whole or in part by any means is prohibited without the prior mission of MAFF.                                                                                                                        |                                             |                |
| d and drawn by the Resource Planning Team, ADAS Statutory Unit Leeds                                                                                                                                                |                                             |                |
| on the 1997 ()rdnance Survey 1:10,000 map with the permission of the                                                                                                                                                |                                             |                |
| ler of Her Majesty's Stationery Office.<br>Map(s): NZ44NW                                                                                                                                                           |                                             |                |
| C Crown Copyright Reserved 1993                                                                                                                                                                                     |                                             |                |
|                                                                                                                                                                                                                     |                                             |                |