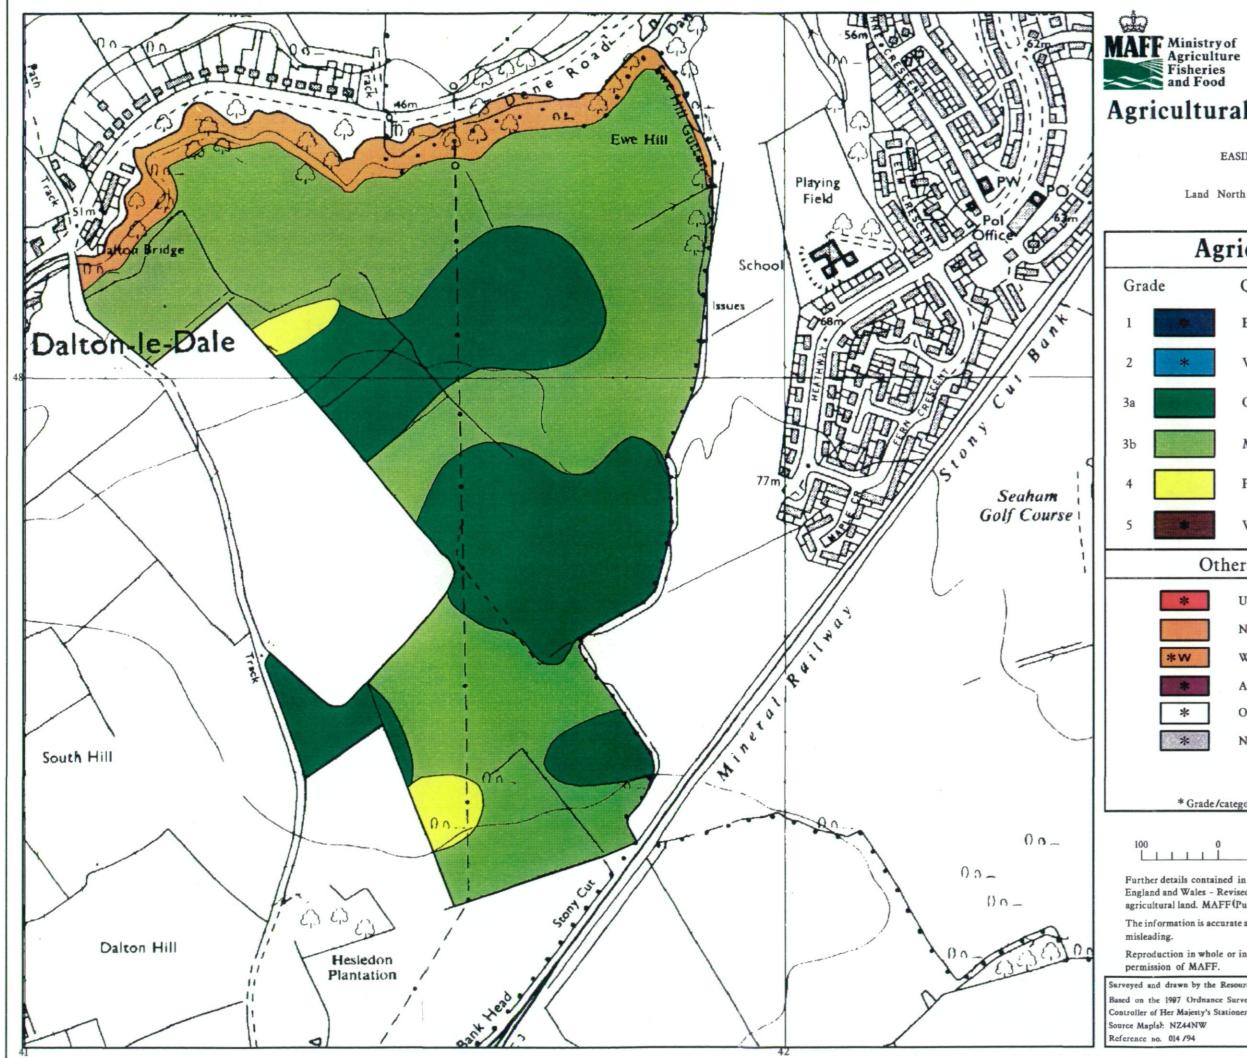

## **Agricultural Land Classification**

EASINGTON LOCAL PLAN

Land North of Hawthorn Incline, Seaham

| Agricultural Land                                                                                                                                                                                                   |                                             |                |
|---------------------------------------------------------------------------------------------------------------------------------------------------------------------------------------------------------------------|---------------------------------------------|----------------|
| rade                                                                                                                                                                                                                | Quality                                     | Area (ha)      |
|                                                                                                                                                                                                                     | Excellent                                   | 0              |
| *                                                                                                                                                                                                                   | Very Good                                   | 0              |
| Service -                                                                                                                                                                                                           | Good                                        | 15.617         |
|                                                                                                                                                                                                                     | Moderate                                    | 28.171         |
|                                                                                                                                                                                                                     | Poor                                        | 1.157          |
|                                                                                                                                                                                                                     | Very Poor                                   | 0              |
| Other Land Categories                                                                                                                                                                                               |                                             |                |
| *                                                                                                                                                                                                                   | Urban                                       | Area (ha)<br>O |
|                                                                                                                                                                                                                     | Non-Agricultural                            | 4.049          |
| *W                                                                                                                                                                                                                  | Woodland                                    | 0              |
| *                                                                                                                                                                                                                   | Agricultural Buildings                      | 0              |
| *                                                                                                                                                                                                                   | Open Water                                  | 0              |
| *                                                                                                                                                                                                                   | Not Surveyed                                | 0              |
|                                                                                                                                                                                                                     | Total agricultural land a<br>Total survey a |                |
| * Grade/ca                                                                                                                                                                                                          | tegory not present within surv              | vey area       |
|                                                                                                                                                                                                                     | Scale 1:5,000                               |                |
| 00 0                                                                                                                                                                                                                | 100 20                                      | 00 <u>300</u>  |
|                                                                                                                                                                                                                     |                                             | Metres         |
| rther details contained in MAFF (1988) Agricultural Land Classification of<br>gland and Wales - Revised guidelines and criteria for grading the quality of<br>icultural land. MAFF (Publications), London SE99 7TP. |                                             |                |
| e information is accurate at the base map scale but any enlargement would be<br>sleading.                                                                                                                           |                                             |                |
| production in whole or in part by any means is prohibited without the prior mission of MAFF.                                                                                                                        |                                             |                |
| d and drawn by the Resource Planning Team, ADAS Statutory Unit Leeds                                                                                                                                                |                                             |                |
| on the 1997 ()rdnance Survey 1:10,000 map with the permission of the                                                                                                                                                |                                             |                |
| ler of Her Majesty's Stationery Office.<br>Map(s): NZ44NW                                                                                                                                                           |                                             |                |
| C Crown Copyright Reserved 1993                                                                                                                                                                                     |                                             |                |
|                                                                                                                                                                                                                     |                                             |                |