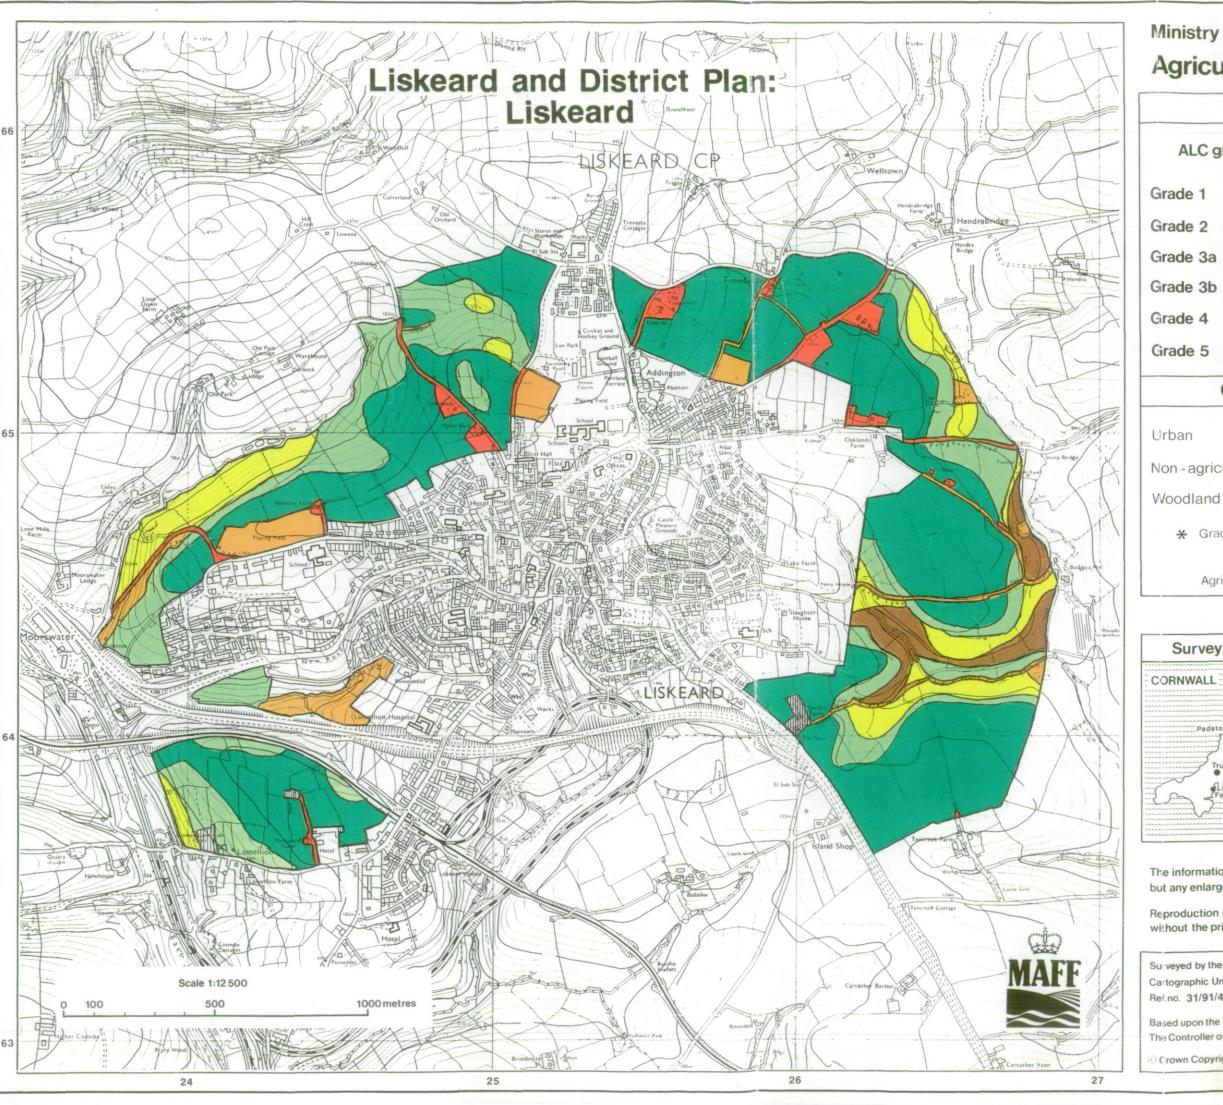

## Ministry of Agriculture, Fisheries and Food Agricultural Land Classification



## Other Land Categories

Urban Agricultural buildings

Non - agricultural Open water

\* Grade/Category not present within survey area

Not surveyed

Further details contained in revised Agricultural Land Classification, M.A.F.F. 1988.





\*

The information is accurate at the base map scale but any enlargement would be misleading.

Reproduction in whole or in part by any means is prohibited without the prior permission of M.A.F.F.

Surveyed by the Resource Planning Group Oct. 1991. Map produced by the Cartographic Unit, Farm and Countryside Service, M.A.F.F, Bristol. Rei.no. 31/91/46.

Based upon the 1981 Ordnance Survey 1:10,000 map with the permission of The Controller of Her Majesty's Stationery Off