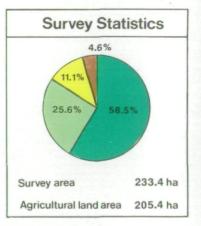

## Ministry of Agriculture, Fisheries and Food Agricultural Land Classification



## Other Land Categories

Urban Agricultural buildings

Non - agricultural Open water

\* Grade/Category not present within survey area

Not surveyed

Further details contained in revised Agricultural Land Classification, M.A.F.F. 1988.





\*

The information is accurate at the base map scale but any enlargement would be misleading.

Reproduction in whole or in part by any means is prohibited without the prior permission of M.A.F.F.

Surveyed by the Resource Planning Group Oct. 1991. Map produced by the Cartographic Unit, Farm and Countryside Service, M.A.F.F, Bristol. Rei.no. 31/91/46.

Based upon the 1981 Ordnance Survey 1:10,000 map with the permission of The Controller of Her Majesty's Stationery Office, Crown Copyright Reserved.

© Crown Copyright Reserved 1991.