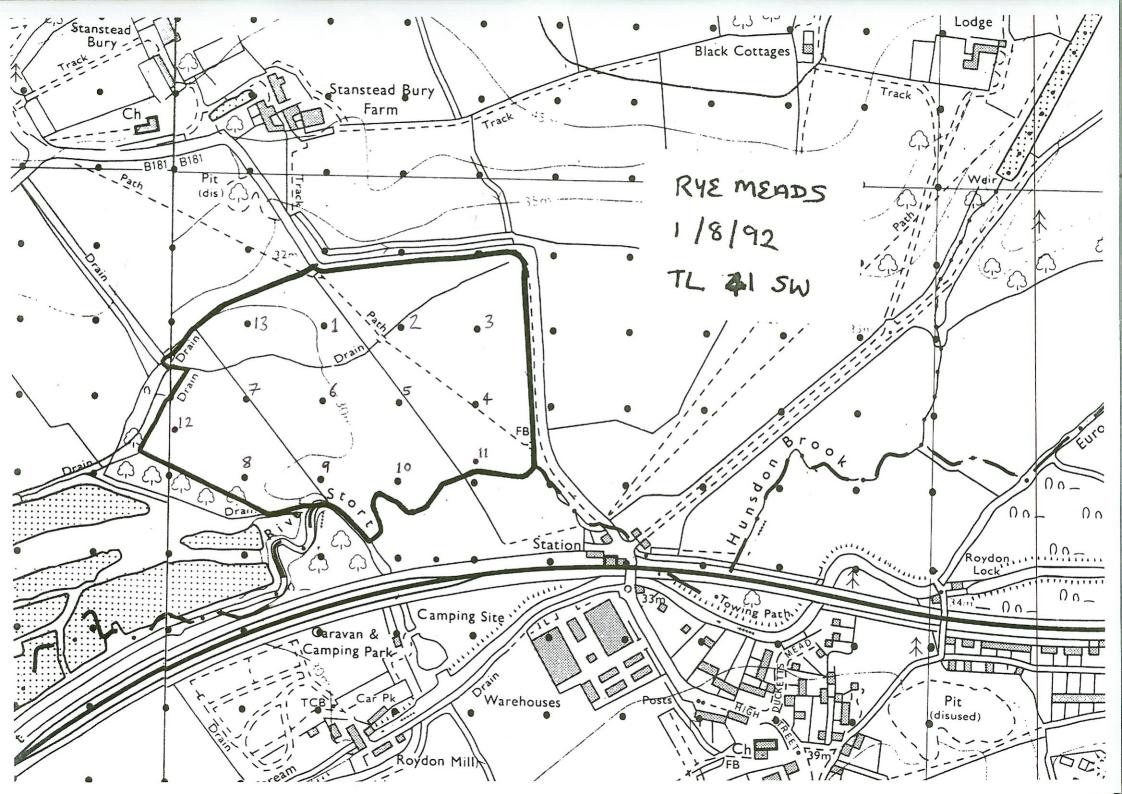

|
| Grade 4 *           | 4                         |
| Grade 5 *           | Very low                  |
| Disturbed *         | Agricultural Buildings *  |
|                     | Unsurveyed *              |

## NON AGRICULTURAL LAND

Land predominantly in urban use
Other land primarily in non-agricultural use

\*

\* Land in this category does not occur on this map

SOURCE MAPS Base maps taken from the O.S. 1:10000
Sheet no.TL 30 NE,31 SE,
40 NW,41 SW

This map is accurate only at the scale shown. Any enlargement could be misleading

Scale 1:10 000

0 100 200 300 400 500

Drawn by the Cartographic Unit.
Farm & Countryside Service
Cambridge.Ref. 1 8 92
Ordnance Survey maps reproduced
with the permission of the Controller
H.M.S.O.

© Crown Copyright reserved 1992