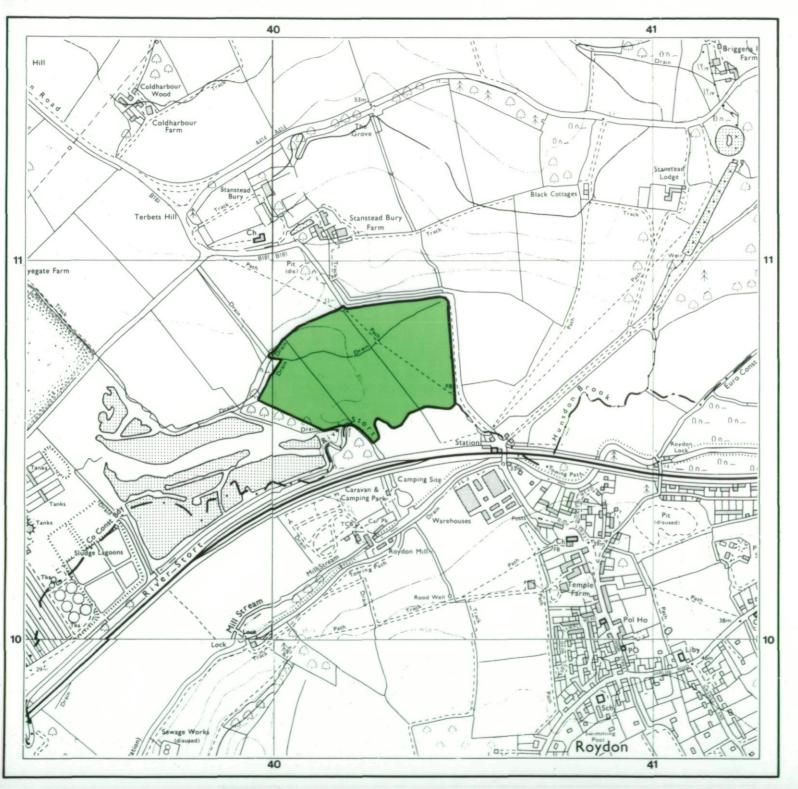

## Land at Rye Meads Nr Stanstead Abbots, Herts

## AGRICULTURAL LAND

| Agricultural Grades | Agricultural Land Quality |
|---------------------|---------------------------|
| Grade 1 *           | Very high                 |
| Grade 2 *           | <b>†</b>                  |
| Grade 3 b           |                           |
| Grade 4 *           | 4                         |
| Grade 5 *           | Very low                  |
| Disturbed *         | Agricultural Buildings *  |
|                     | Unsurveyed *              |

## NON AGRICULTURAL LAND

Land predominantly in urban use
Other land primarily in non-agricultural use

\*

\* Land in this category does not occur on this map

SOURCE MAPS Base maps taken from the O.S. 1:10000
Sheet no.TL 30 NE,31 SE,
40 NW,41 SW

This map is accurate only at the scale shown. Any enlargement could be misleading

Scale 1:10 000

0 100 200 300 400 500

Drawn by the Cartographic Unit.
Farm & Countryside Service
Cambridge.Ref. 1 8 92
Ordnance Survey maps reproduced
with the permission of the Controller
H.M.S.O.