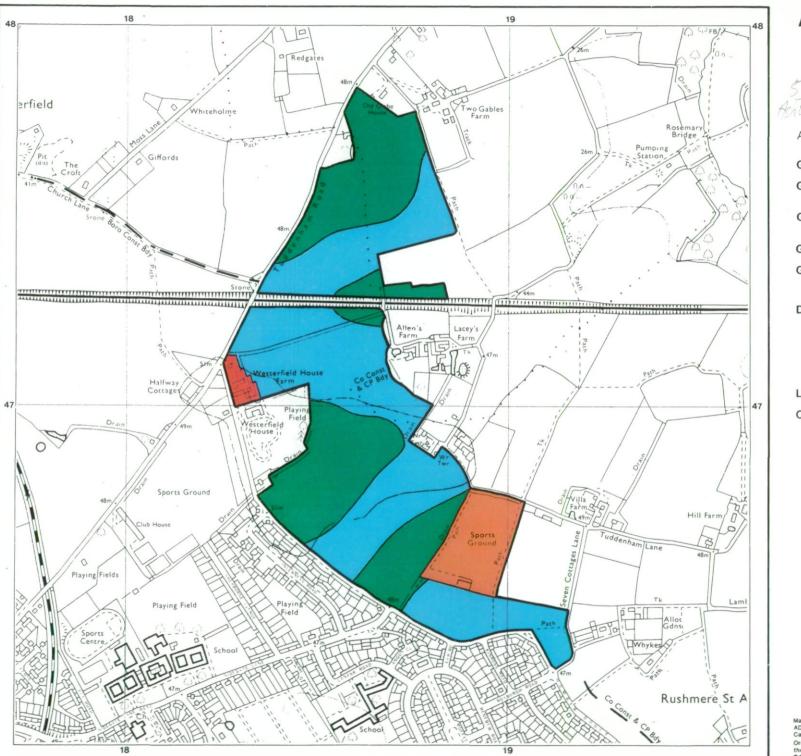

## Agricultural Land Classification Westerfield House Farm lpswich, Suffolk clud ford AGRICULTURAL LAND Agricultural Grades Agricultural Land Quality Grade 1 Very high \* Grade 2 Grade 3 Grade 4 Grade 5 \* Very low Disturbed Agricultural Buildings \* Unsurveyed \* NON AGRICULTURAL LAND Land predominantly in urban use Other land primarily in non-agricultural use \* Land in this category does not occur on this map SOURCE MAPS Base maps taken from the O.S. 1:10000 **TM 14 NE** This map is accurate only at the scale shown. Any enlargement could be misleading Scale 1:10 000 500 100 100 200 300 400 0 Metres

Map produced by the Resource Planning Team, ADAS Statutory Business Centre, Huntingdon. Cambridge Ref. **57** 92 Ordnance Survey detail reproduced with the permission of the Controller, H.M.S.O. © Crown Copyright reserved, 1992.