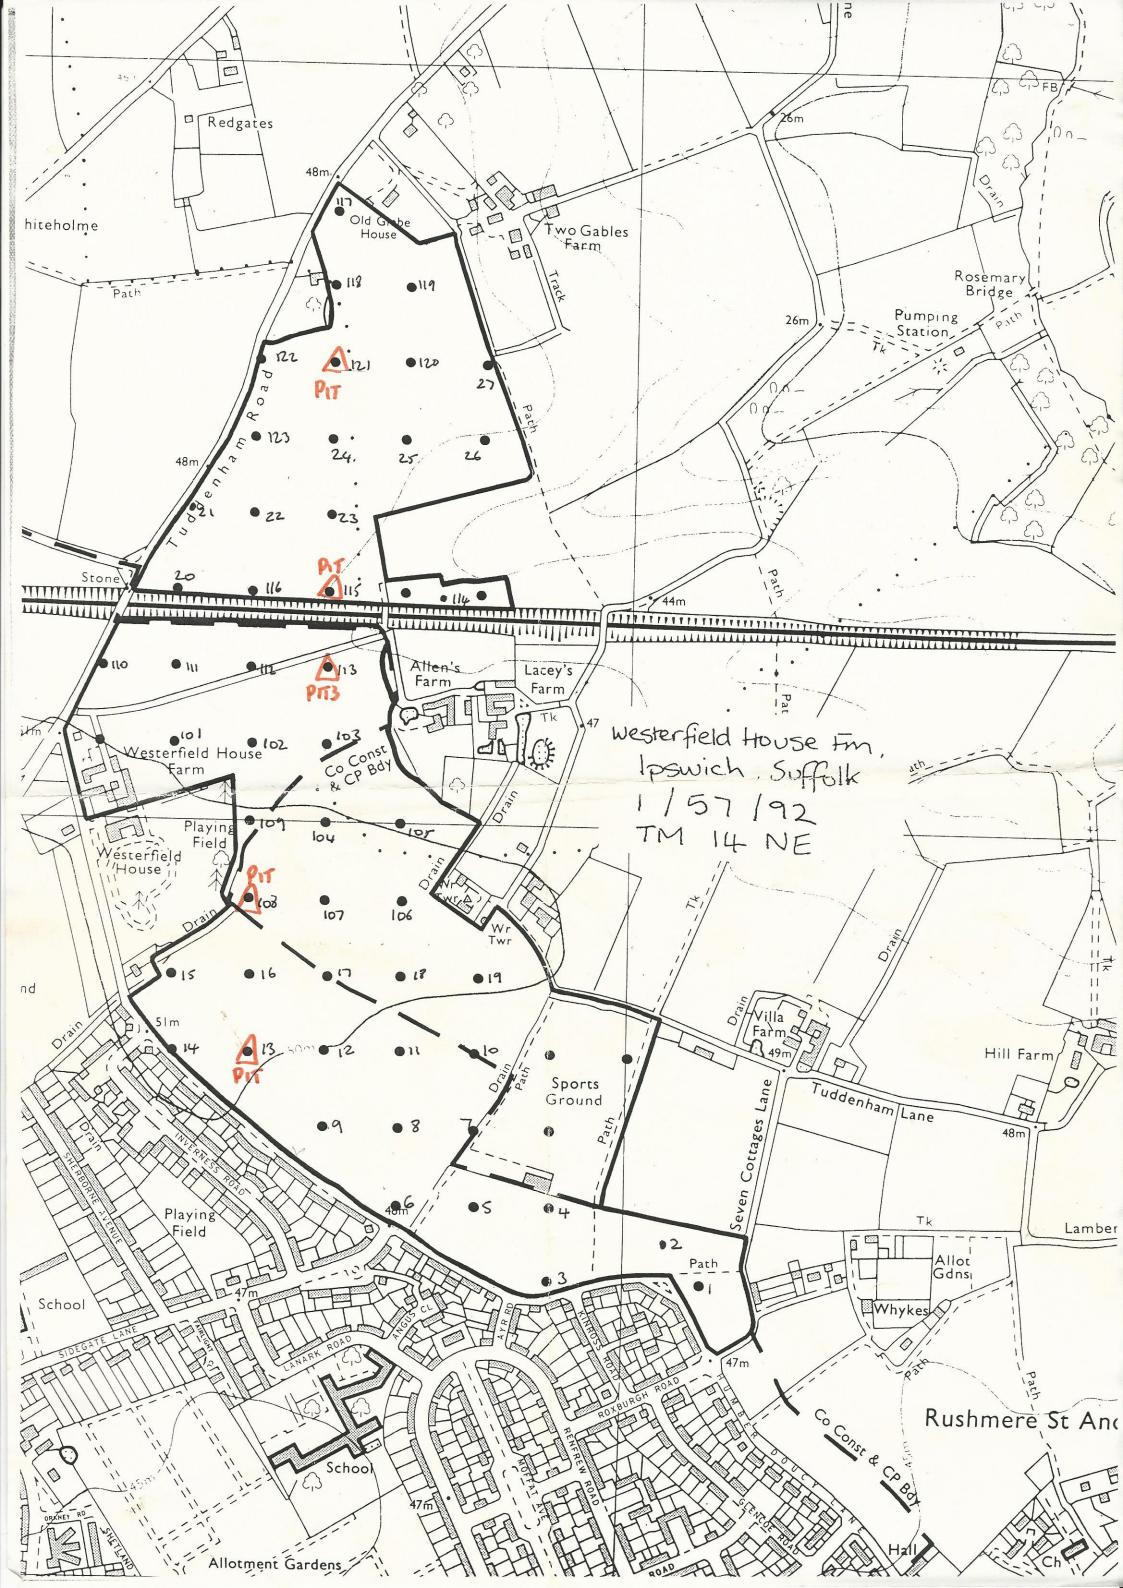

## Agricultural Land Classification Westerfield House Farm lpswich, Suffolk clud ford AGRICULTURAL LAND Agricultural Grades Agricultural Land Quality Grade 1 Very high \* Grade 2 Grade 3 Grade 4 Grade 5 \* Very low Disturbed Agricultural Buildings \* Unsurveyed \* NON AGRICULTURAL LAND Land predominantly in urban use Other land primarily in non-agricultural use \* Land in this category does not occur on this map SOURCE MAPS Base maps taken from the O.S. 1:10000 **TM 14 NE** This map is accurate only at the scale shown. Any enlargement could be misleading Scale 1:10 000 500 100 100 200 300 400 0 Metres

Map produced by the Resource Planning Team, ADAS Statutory Business Centre, Huntingdon. Cambridge Ref. **57** 92 Ordnance Survey detail reproduced with the permission of the Controller, H.M.S.O. © Crown Copyright reserved, 1992.