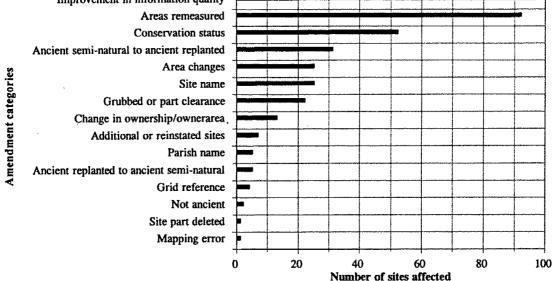

The main type of amendments listed in Table 1 have been summarised into fifteen amendment categories (Figure 1). From this list the four largest categories were areas remeasured, improvement in the quality of information, conservation status and ancient semi-natural woodland being changed to ancient replanted.

> Figure 1- Amendment Types 29 February 1996 to 4 February 1997

Improvement in information quality Areas remeasured Conservation status Ancient semi-natural to ancient replanted

The resurvey of ancient woodland in Surrey accounts for the majority of the amendments and especially those relating to the improvement of information quality, areas remeasured and changes from ancient semi-natural to ancient replanted. Figure 1 does not include ancient semi-natural woodland lost to ancient replanted if changes are only due to differences that have occurred following remeasurement and not actual changes. The majority of sites affected by grubbing or change in grubbed area occur in Surrey and are a result of remeasurement and new information coming to light.

Outside Surrey, change to conservation status (often as a result of notification of river SSSIs), is the most common type of amendment. For eighteen counties no amendments were recorded within the specified period.