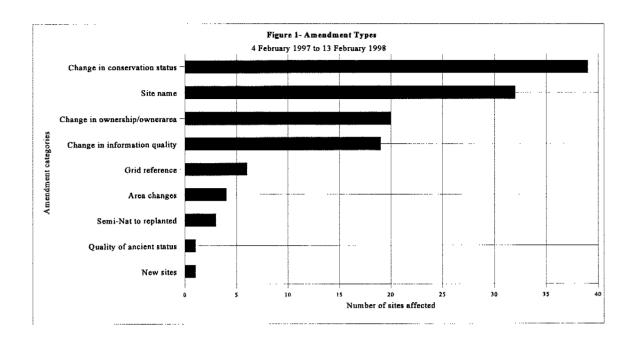

### Amendment types

The types and reasons for amendments fall into a number of different main groups. Some of the comments used under "Amendments: Reasons" and "Amendments: Types" in Table 1 are further explained as follows: