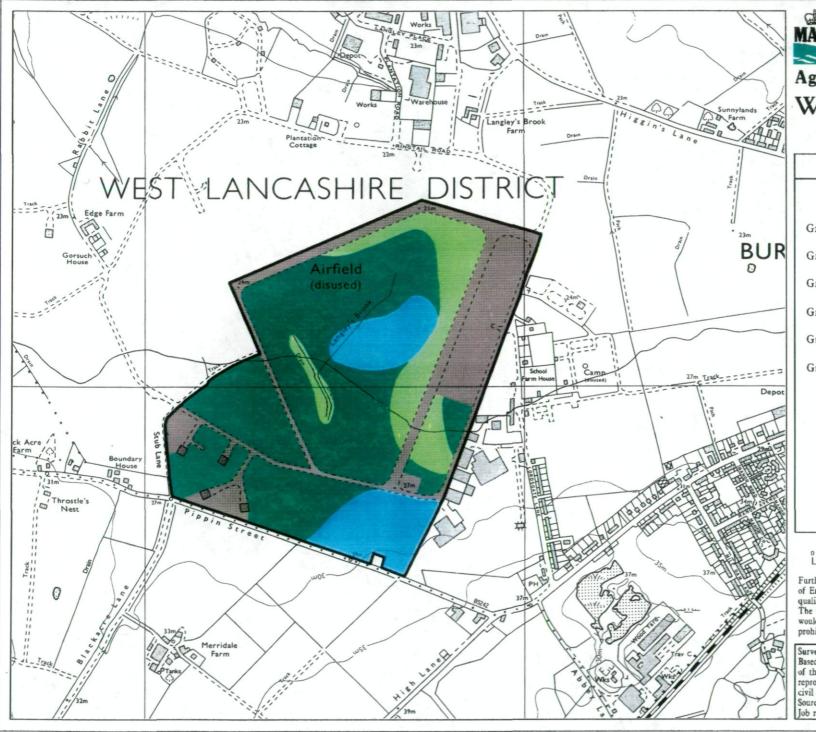

## **Agricultural Land Classification** West Lancashire L.P. Objection 0583/5

| Legend                       |           |                                   |           |
|------------------------------|-----------|-----------------------------------|-----------|
|                              |           | Quality                           | Area (ha) |
| Grade 1                      | *         | Excellent                         | Nil       |
| Grade 2                      |           | Very Good                         | 8.2       |
| Grade 3a                     |           | Good                              | 30.0      |
| Grade 3b                     |           | Moderate                          | 7.9       |
| Grade 4                      | 2/5       | Poor                              | Nil       |
| Grade 5                      |           | Very Poor                         | Nil       |
|                              |           | Agricultural land<br>not surveyed | Nil       |
|                              |           | Other land                        | 13.8      |
|                              |           | Boundary of survey area           |           |
| Total agricultural land area |           | 46.1                              |           |
|                              | * Not pre | Total survey area                 | 59.9      |

Further details contained in MAFF (1988) Agricultural Land Classification of England and Wales - Revised guidelines and criteria for grading the quality of agricultural land, MAFF (publications), London SE99 7TP. The information is accurate at base map scale but any enlargement would be misleading. Reproduction in whole or in part by any means is prohibited without the prior permission of MAFF.

Surveyed and drawn by FRCA, Wolverhampton.

Based on the 1989 Ordnance Survey 1:10000 map with the permission of the Controller of Her Majesty's Stationery Office. Unauthorised reproduction infringes Crown Copyright and may lead to prosecution or MAFF Licence No: GD272361 civil proceedings. Source map(s) : SD41SW

Job reference no: 013/97

Crown Copyright Reserved 1997