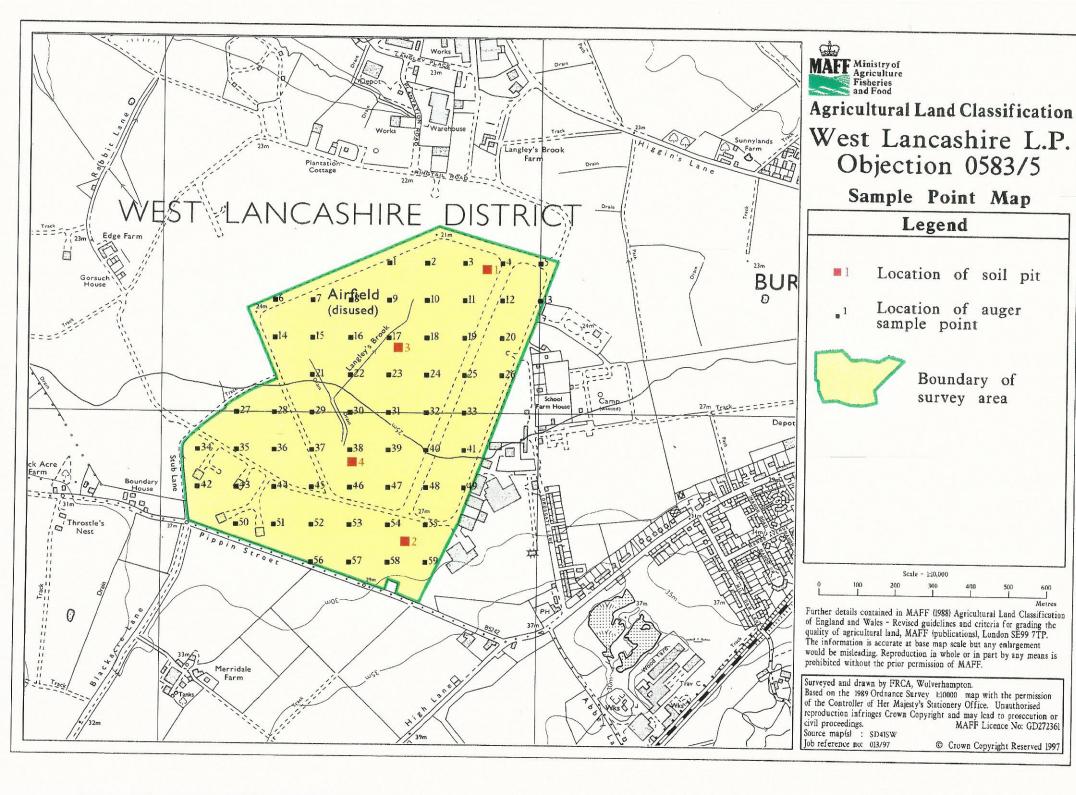

## **Agricultural Land Classification** West Lancashire L.P. Objection 0583/5

| Legend                       |           |                                   |           |
|------------------------------|-----------|-----------------------------------|-----------|
|                              |           | Quality                           | Area (ha) |
| Grade 1                      | *         | Excellent                         | Nil       |
| Grade 2                      |           | Very Good                         | 8.2       |
| Grade 3a                     |           | Good                              | 30.0      |
| Grade 3b                     |           | Moderate                          | 7.9       |
| Grade 4                      | 2/5       | Poor                              | Nil       |
| Grade 5                      |           | Very Poor                         | Nil       |
|                              |           | Agricultural land<br>not surveyed | Nil       |
|                              |           | Other land                        | 13.8      |
|                              |           | Boundary of survey area           |           |
| Total agricultural land area |           | 46.1                              |           |
|                              | * Not pre | Total survey area                 | 59.9      |

Further details contained in MAFF (1988) Agricultural Land Classification of England and Wales - Revised guidelines and criteria for grading the quality of agricultural land, MAFF (publications), London SE99 7TP. The information is accurate at base map scale but any enlargement would be misleading. Reproduction in whole or in part by any means is prohibited without the prior permission of MAFF.

Surveyed and drawn by FRCA, Wolverhampton.

Based on the 1989 Ordnance Survey 1:10000 map with the permission of the Controller of Her Majesty's Stationery Office. Unauthorised reproduction infringes Crown Copyright and may lead to prosecution or MAFF Licence No: GD272361 civil proceedings. Source map(s) : SD41SW

Job reference no: 013/97

Crown Copyright Reserved 1997