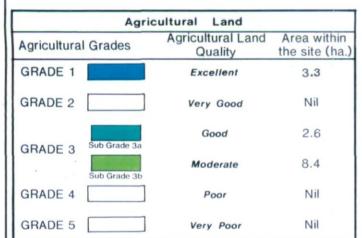

## **KIRK DEIGHTON, WETHERBY Proposed Motorway Services**

Agricultural Land Classification

| Land in Other Categories                                                                 |                            |
|------------------------------------------------------------------------------------------|----------------------------|
|                                                                                          | Area within the site (ha.) |
| Urban Including housing, industry, commerce, derelict land, sports facilities, transport | Nil                        |
| Non-agriculural Including golf courses, parks. sports fields, allotments, airfields      | Nil                        |
| Woodland Farm Woodland                                                                   | Nil                        |
| Commercial Woodland                                                                      | Nil                        |
| Agricultural buildings Including glasshouses                                             | Nil                        |
| Open water                                                                               | Nil                        |
| Land not surveyed                                                                        | Nil                        |