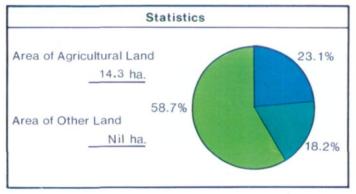

## **KIRK DEIGHTON, WETHERBY Proposed Motorway Services**

Agricultural Land Classification

| Land in Other Categories                                                                 |                            |
|------------------------------------------------------------------------------------------|----------------------------|
|                                                                                          | Area within the site (ha.) |
| Urban Including housing, industry, commerce, derelict land, sports facilities, transport | Nil                        |
| Non-agriculural Including golf courses, parks. sports fields, allotments, airfields      | Nil                        |
| Woodland Farm Woodland                                                                   | Nil                        |
| Commercial Woodland                                                                      | Nil                        |
| Agricultural buildings Including glasshouses                                             | Nil                        |
| Open water                                                                               | Nil                        |
| Land not surveyed                                                                        | Nil                        |