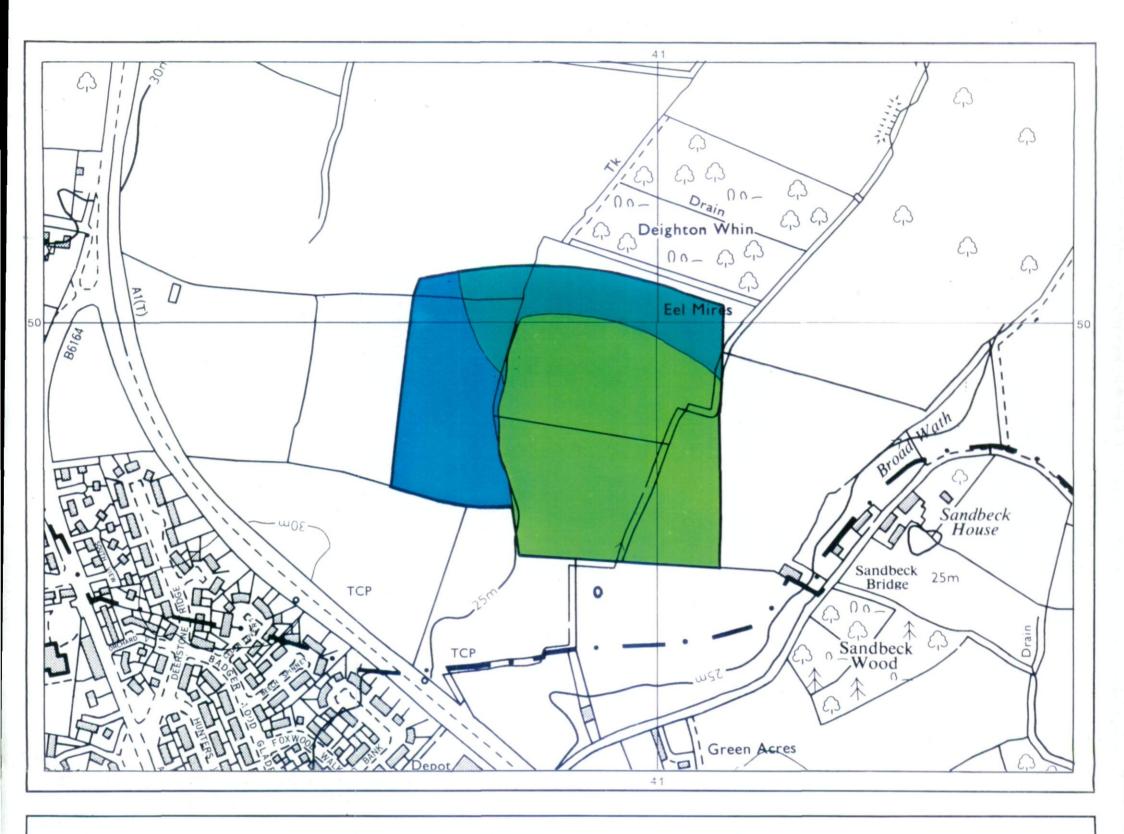

## **KIRK DEIGHTON, WETHERBY Proposed Motorway Services**

Agricultural Land Classification

| Land in Other Categories                                                                 |                            |
|------------------------------------------------------------------------------------------|----------------------------|
|                                                                                          | Area within the site (ha.) |
| Urban Including housing, industry, commerce, derelict land, sports facilities, transport | Nil                        |
| Non-agriculural Including golf courses, parks. sports fields, allotments, airfields      | Nil                        |
| Woodland Farm Woodland                                                                   | Nil                        |
| Commercial Woodland                                                                      | Nil                        |
| Agricultural buildings Including glasshouses                                             | Nil                        |
| Open water                                                                               | Nil                        |
| Land not surveyed                                                                        | Nil                        |

| Information compiled by Resource Planning Team ADAS Statutory Group Leeds.                                | SOURCE MAPS |
|-----------------------------------------------------------------------------------------------------------|-------------|
| Map produced by Resource Planning Cartographic Unit.                                                      | SE 45 SW    |
| Project Number 105/93                                                                                     |             |
| Ordnance Survey maps reproduced with the permission of the Controller H.M.S.O.  ©Crown Copyright Reserved | SE 44 NW    |