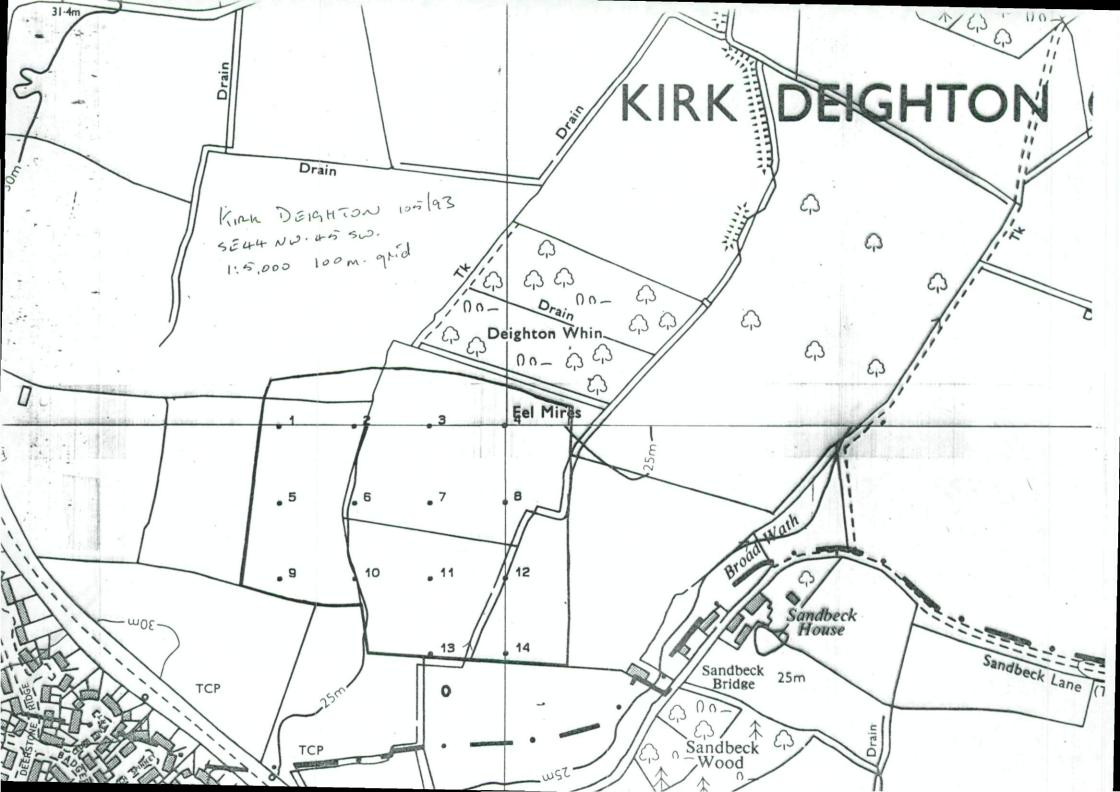

| Information compiled by Resource Planning Team ADAS Statutory Group Leeds.                                | SOURCE MAPS |
|-----------------------------------------------------------------------------------------------------------|-------------|
| Map produced by Resource Planning Cartographic Unit.                                                      | SE 45 SW    |
| Project Number 105/93                                                                                     |             |
| Ordnance Survey maps reproduced with the permission of the Controller H.M.S.O.  ©Crown Copyright Reserved | SE 44 NW    |