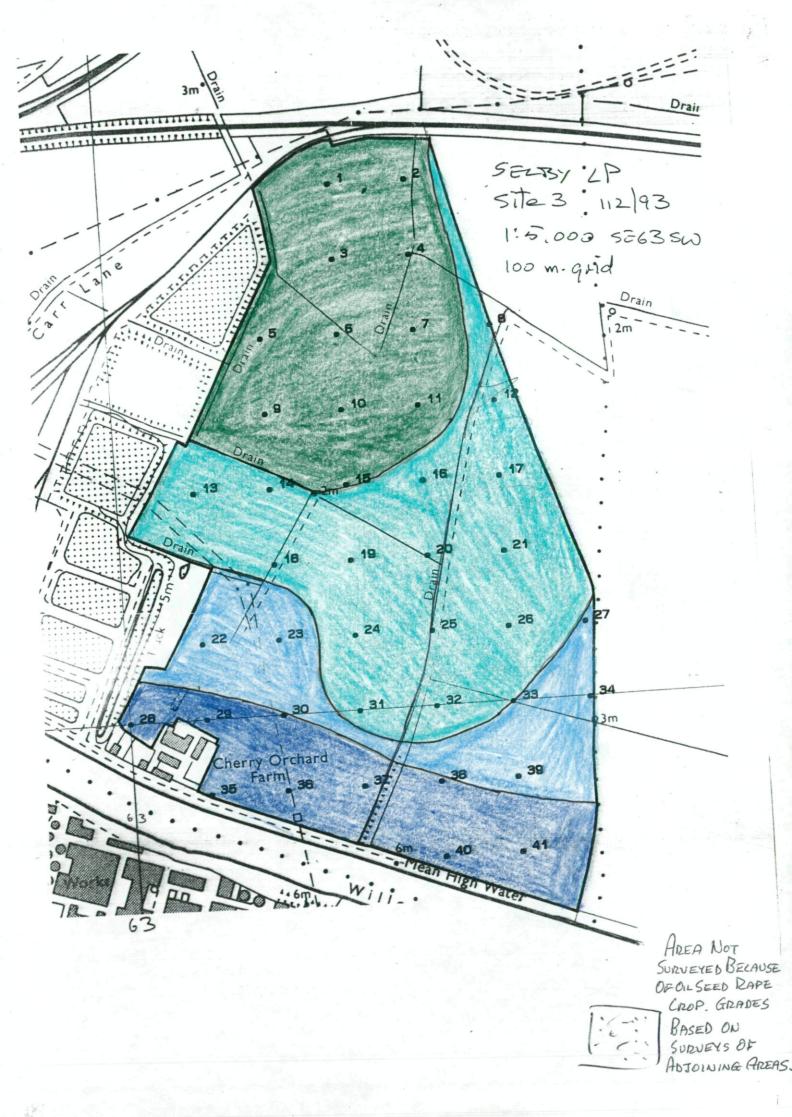

## **Agricultural Land Classification**

| Land in Other Categories                                                               |  |                            |
|----------------------------------------------------------------------------------------|--|----------------------------|
|                                                                                        |  | Area within the site (ha.) |
| Urban Including housing industry commerce, derelict land, sports facilities, transport |  | 4.6                        |
| Non-agriculural Including golf courses, parks,                                         |  | 0.5                        |
| sports fields, allotments, airfields Woodland Farm Woodland                            |  | ] Nil                      |
| Commercial Woodland                                                                    |  | Nil                        |
| Agricultural buildings Including glasshouses                                           |  | 0.3                        |
| Open water                                                                             |  | ] Nil                      |
| Land not surveyed                                                                      |  | ] · Nil                    |

Grade areas for individual sites are contained in the text.