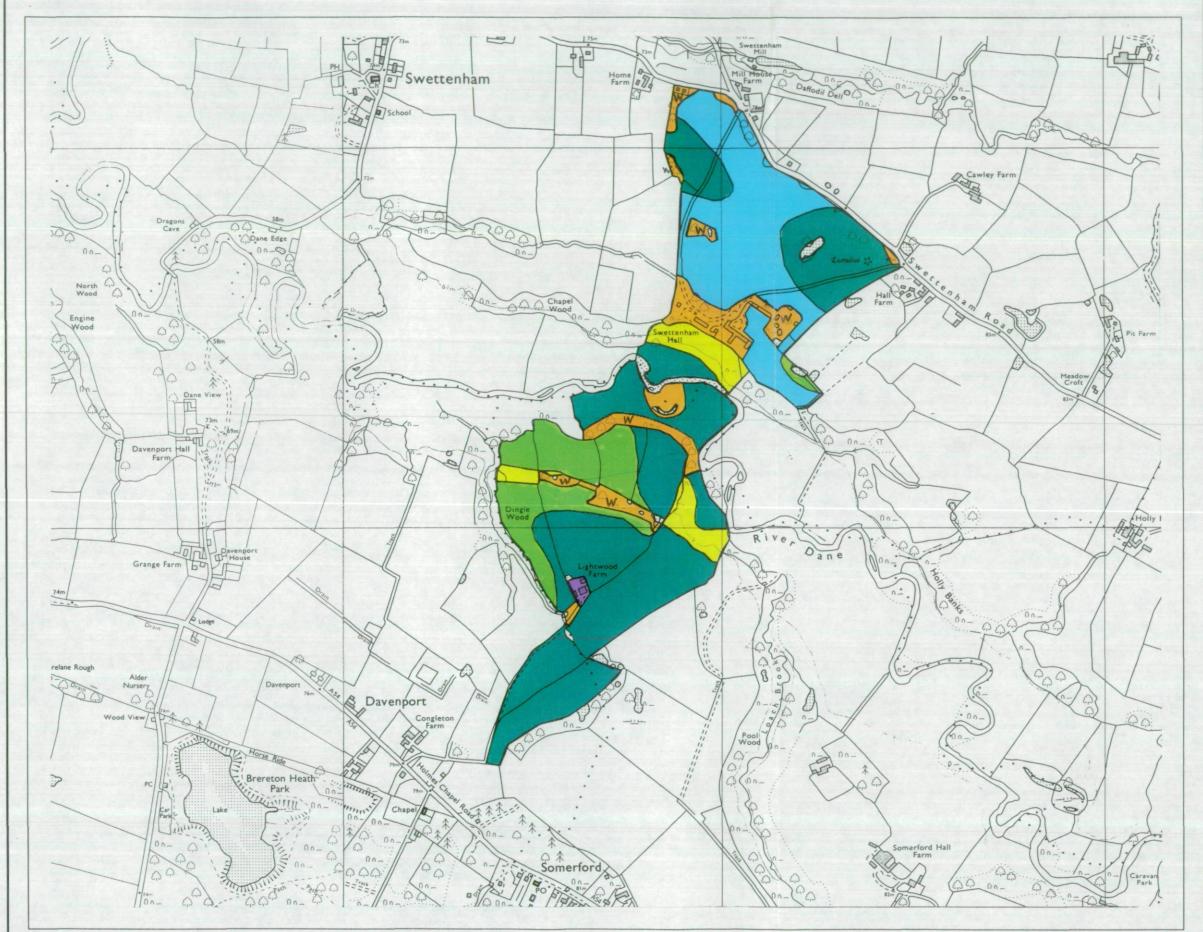

## AGRICULTURAL LAND CLASSIFICATION

## SWETTENHAM HALL, near CONGLETON

This map is accurate only at base map scale. Any enlargement would be misleading

Map produced by The Cartographic Unit, Wolverhampton Statutory Unit.

## AGRICULTURAL LAND CLASSIFICATION SWETTENHAM HALL, near CONGLETON **Auger Borings** Swettenham Soil pits ■ + 51 <sub>1</sub> 50 Scale 1:10000 Metres & Davenport O.S. Base Map Nos SJ 86 NW Based upon the O.S. maps with the permission of The Controller, of Her Majesty's Stationery Office. Crown Copyright 1993. Surveyed by ADAS Resource Planning Team File No 25RPT0531 Job No 023/93 Agriculture This map is accurate only at base map scale. Any enlargement would be misleading. Map produced by The Cartographic Unit, Wolverhampton Statutory Unit.