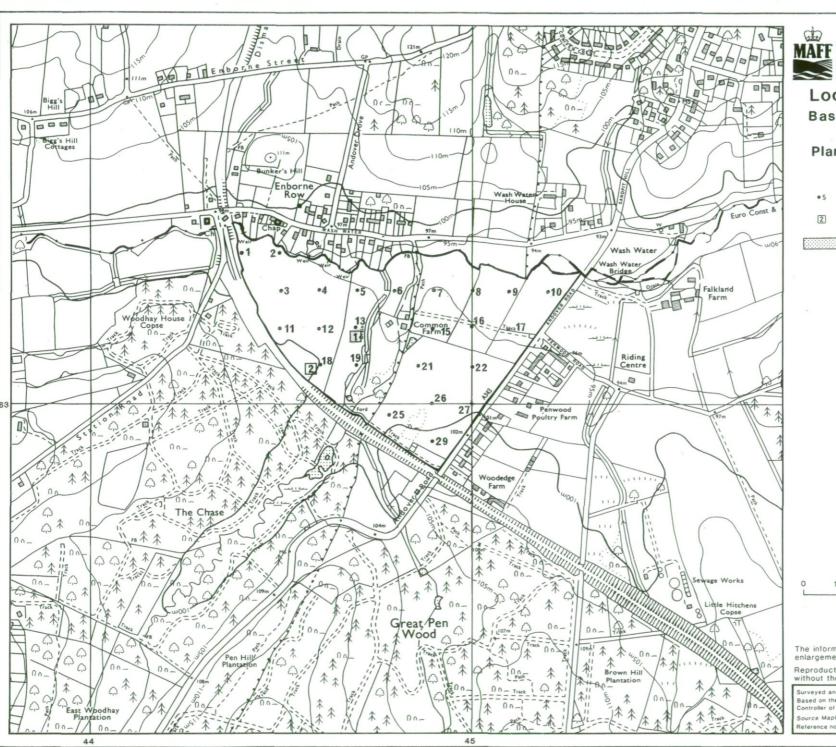

## Location of Auger Borings Basingstoke and Deane Borough Local Plan

Plan 5: South of Enborne Row

Auger boring

Profile pit

Not surveyed

The information is accurate at the base map scale but any enlargement would be misleading.

Reproduction in whole or part by any means is prohibited without the prior permission of MAFF.

Surveyed and drawn by the Resource Planning Team.ADAS Statutory Unit, Guildford Based on the 1977 Ordnance Survey 10,000 map with the permisaion of the Controller of her Majesty's Stationery Office.

Source Map(s): SU 46 SW SU 46 SE

1501/203/94 EL 15/144

©Crown Copyright Reserved 1994