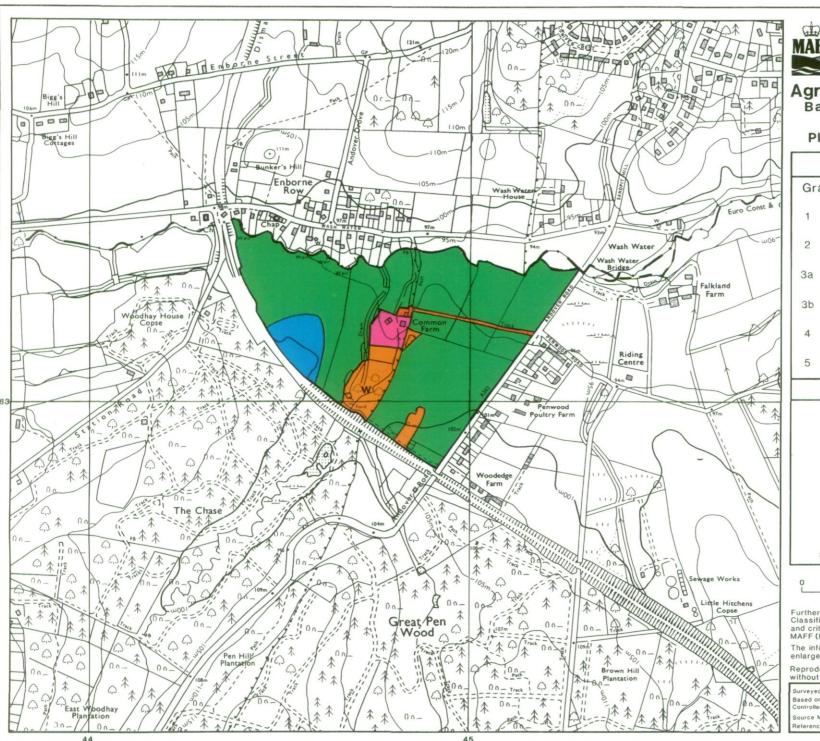

## Agricultural Land Classification Basingstoke and Deane Borough Local Plan

Plan 5: South of Enborne Row

| The state of the s |       |                        |                  |  |  |  |  |  |
|--------------------------------------------------------------------------------------------------------------------------------------------------------------------------------------------------------------------------------------------------------------------------------------------------------------------------------------------------------------------------------------------------------------------------------------------------------------------------------------------------------------------------------------------------------------------------------------------------------------------------------------------------------------------------------------------------------------------------------------------------------------------------------------------------------------------------------------------------------------------------------------------------------------------------------------------------------------------------------------------------------------------------------------------------------------------------------------------------------------------------------------------------------------------------------------------------------------------------------------------------------------------------------------------------------------------------------------------------------------------------------------------------------------------------------------------------------------------------------------------------------------------------------------------------------------------------------------------------------------------------------------------------------------------------------------------------------------------------------------------------------------------------------------------------------------------------------------------------------------------------------------------------------------------------------------------------------------------------------------------------------------------------------------------------------------------------------------------------------------------------------|-------|------------------------|------------------|--|--|--|--|--|
| Agricultural Land                                                                                                                                                                                                                                                                                                                                                                                                                                                                                                                                                                                                                                                                                                                                                                                                                                                                                                                                                                                                                                                                                                                                                                                                                                                                                                                                                                                                                                                                                                                                                                                                                                                                                                                                                                                                                                                                                                                                                                                                                                                                                                              |       |                        |                  |  |  |  |  |  |
| Grad                                                                                                                                                                                                                                                                                                                                                                                                                                                                                                                                                                                                                                                                                                                                                                                                                                                                                                                                                                                                                                                                                                                                                                                                                                                                                                                                                                                                                                                                                                                                                                                                                                                                                                                                                                                                                                                                                                                                                                                                                                                                                                                           | de    | Quality /              | Area(ha)         |  |  |  |  |  |
| 1                                                                                                                                                                                                                                                                                                                                                                                                                                                                                                                                                                                                                                                                                                                                                                                                                                                                                                                                                                                                                                                                                                                                                                                                                                                                                                                                                                                                                                                                                                                                                                                                                                                                                                                                                                                                                                                                                                                                                                                                                                                                                                                              | #     | Excellent              | nil              |  |  |  |  |  |
| 2                                                                                                                                                                                                                                                                                                                                                                                                                                                                                                                                                                                                                                                                                                                                                                                                                                                                                                                                                                                                                                                                                                                                                                                                                                                                                                                                                                                                                                                                                                                                                                                                                                                                                                                                                                                                                                                                                                                                                                                                                                                                                                                              |       | Very Good              | 1.8              |  |  |  |  |  |
| 3а                                                                                                                                                                                                                                                                                                                                                                                                                                                                                                                                                                                                                                                                                                                                                                                                                                                                                                                                                                                                                                                                                                                                                                                                                                                                                                                                                                                                                                                                                                                                                                                                                                                                                                                                                                                                                                                                                                                                                                                                                                                                                                                             | *     | Good                   | nil              |  |  |  |  |  |
| 3b                                                                                                                                                                                                                                                                                                                                                                                                                                                                                                                                                                                                                                                                                                                                                                                                                                                                                                                                                                                                                                                                                                                                                                                                                                                                                                                                                                                                                                                                                                                                                                                                                                                                                                                                                                                                                                                                                                                                                                                                                                                                                                                             |       | Moderate               | 24.9             |  |  |  |  |  |
| 4                                                                                                                                                                                                                                                                                                                                                                                                                                                                                                                                                                                                                                                                                                                                                                                                                                                                                                                                                                                                                                                                                                                                                                                                                                                                                                                                                                                                                                                                                                                                                                                                                                                                                                                                                                                                                                                                                                                                                                                                                                                                                                                              | *     | Poor                   | nil              |  |  |  |  |  |
| 5                                                                                                                                                                                                                                                                                                                                                                                                                                                                                                                                                                                                                                                                                                                                                                                                                                                                                                                                                                                                                                                                                                                                                                                                                                                                                                                                                                                                                                                                                                                                                                                                                                                                                                                                                                                                                                                                                                                                                                                                                                                                                                                              | *     | Very Poor              | nil              |  |  |  |  |  |
|                                                                                                                                                                                                                                                                                                                                                                                                                                                                                                                                                                                                                                                                                                                                                                                                                                                                                                                                                                                                                                                                                                                                                                                                                                                                                                                                                                                                                                                                                                                                                                                                                                                                                                                                                                                                                                                                                                                                                                                                                                                                                                                                | Other | Land Categori          | es               |  |  |  |  |  |
|                                                                                                                                                                                                                                                                                                                                                                                                                                                                                                                                                                                                                                                                                                                                                                                                                                                                                                                                                                                                                                                                                                                                                                                                                                                                                                                                                                                                                                                                                                                                                                                                                                                                                                                                                                                                                                                                                                                                                                                                                                                                                                                                |       | Urban                  | Area (ha)<br>0.3 |  |  |  |  |  |
|                                                                                                                                                                                                                                                                                                                                                                                                                                                                                                                                                                                                                                                                                                                                                                                                                                                                                                                                                                                                                                                                                                                                                                                                                                                                                                                                                                                                                                                                                                                                                                                                                                                                                                                                                                                                                                                                                                                                                                                                                                                                                                                                |       | Non-Agricultural       | 0.9              |  |  |  |  |  |
|                                                                                                                                                                                                                                                                                                                                                                                                                                                                                                                                                                                                                                                                                                                                                                                                                                                                                                                                                                                                                                                                                                                                                                                                                                                                                                                                                                                                                                                                                                                                                                                                                                                                                                                                                                                                                                                                                                                                                                                                                                                                                                                                | W     | Woodland               | 1.5              |  |  |  |  |  |
|                                                                                                                                                                                                                                                                                                                                                                                                                                                                                                                                                                                                                                                                                                                                                                                                                                                                                                                                                                                                                                                                                                                                                                                                                                                                                                                                                                                                                                                                                                                                                                                                                                                                                                                                                                                                                                                                                                                                                                                                                                                                                                                                |       | Agricultural Buildings | 0.9              |  |  |  |  |  |
|                                                                                                                                                                                                                                                                                                                                                                                                                                                                                                                                                                                                                                                                                                                                                                                                                                                                                                                                                                                                                                                                                                                                                                                                                                                                                                                                                                                                                                                                                                                                                                                                                                                                                                                                                                                                                                                                                                                                                                                                                                                                                                                                | *     | Open Water             | nil              |  |  |  |  |  |

Total agricultural land area 26.7

Total survey area 30.3

\*Grade/category not present within survey area

Not Surveyed

| 0 | 100 | 200 | 300 | 400 | 500 | 600 |
|---|-----|-----|-----|-----|-----|-----|
| 1 | 1   | 1   | 1   | 1   | 1   | 1   |

Further details contained in MAFF (1988) Agricultural Land Classification of England and Wales - Revised guidelines and criteria for grading the quality of agricultural land. MAFF (Publications), London SE99 7TP.

The information is accurate at the base map scale but any enlargement would be misleading.

Reproduction in whole or part by any means is prohibited without the prior permission of MAFF.

Surveyed and drawn by the Resource Planning Team, ADAS Statutory Unit, Guildford, Based on the 1977 Ordinance Survey 10,000 map with the permission of the Controller of her Majesty's Stationery Office.

Source Map(s): SU 46 SW SU 46 SE

Reference no. 1501/203/94 EL 15/144

© Crown Copyright Reserved 1994