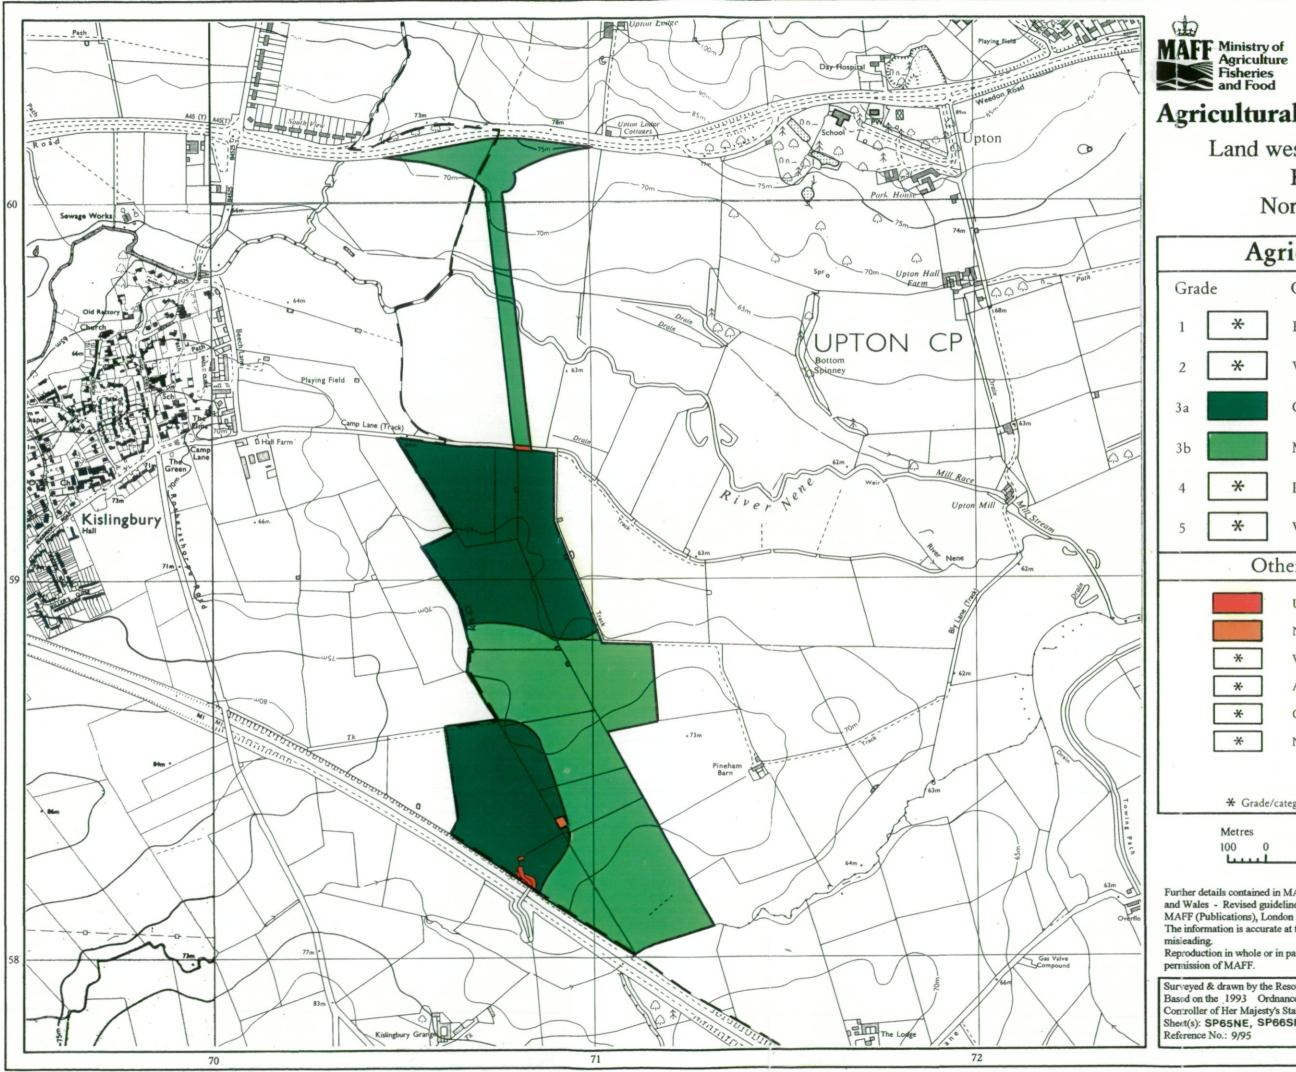

## **Agricultural Land Classification**

## Land west of Pineham Barns Kislingbury Northamptonshire

| rade          | Quality                                                                           | Area (ha)               |
|---------------|-----------------------------------------------------------------------------------|-------------------------|
| *             | Excellent                                                                         | -                       |
| *             | Very Good                                                                         | -                       |
| a and a state | Good                                                                              | 26.9                    |
| b             | Moderate                                                                          | 32.6                    |
| *             | Poor                                                                              | -                       |
| *             | Very Poor                                                                         | -                       |
| Ot            | her Land Categorie                                                                | es                      |
|               | Urban                                                                             | Area (ha)<br><b>0.2</b> |
|               | Non-Agricultural                                                                  | 0.1                     |
| *             | Woodland                                                                          | -                       |
| *             | Agricultural Buildings                                                            | -                       |
| *             | Open Water                                                                        | -                       |
| *             | Not Surveyed                                                                      | -                       |
| N O L         | Total agricultural land ar<br>Total survey ar<br>ategory not present within surve | ea 59.8                 |

Further details contained in MAFF (1988) Agricultural Land Classification of England and Wales - Revised guidelines and criteria for grading the quality of agricultural land. MAFF (Publications), London SE99 7TP. The information is accurate at the base map scale but any enlargement would be

misleading. Reproduction in whole or in part by any means is prohibited without the prior permission of MAFF.

Surveyed & drawn by the Resource Planning Team, ADAS Statutory Unit, Huntingdon Based on the 1993 Ordnance Survey 1:10,000 map with the permission of the Controller of Her Majesty's Stationery Office. Sheet(s): SP65NE, SP66SE, SP75NW, SP76SW Reference No.: 9/95 <sup>a</sup> © Crown Copyright Reserved 1995