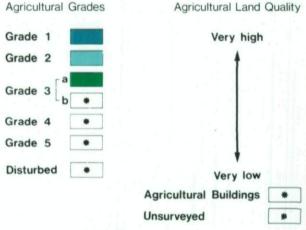

## Proposed Mineral Extraction Block Fen, Mepal, Cambs

### SOIL TYPES

| SOIL TYPE | TOPSOIL                                            | UPPER SUBSOIL                                                        | LOWER SUBSOIL  |
|-----------|----------------------------------------------------|----------------------------------------------------------------------|----------------|
|           | v.sli stony<br>(v.occ.mod.stony)<br>SL, SZL or MCL | v.sli to v.stony<br>SL, SCL or CL<br>with occ. LS,<br>C & SL pockets | gravel deposit |