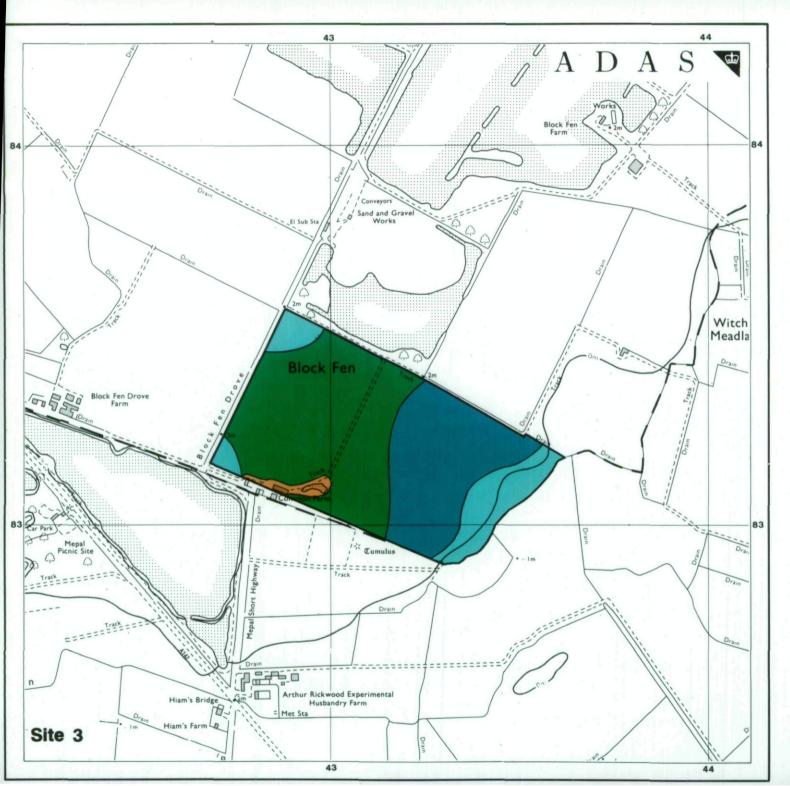

# Agricultural Land Classification Proposed Mineral Extraction Block Fen, Mepal, Cambs

#### AGRICULTURAL LAND

#### NON AGRICULTURAL LAND

Land predominantly in urban use

Other land primarily in non-agricultural use

\* Land in this category does not occur on this map

SOURCE MAPS Base maps taken from the O.S. 1:10000 Sheets TL 48 SW