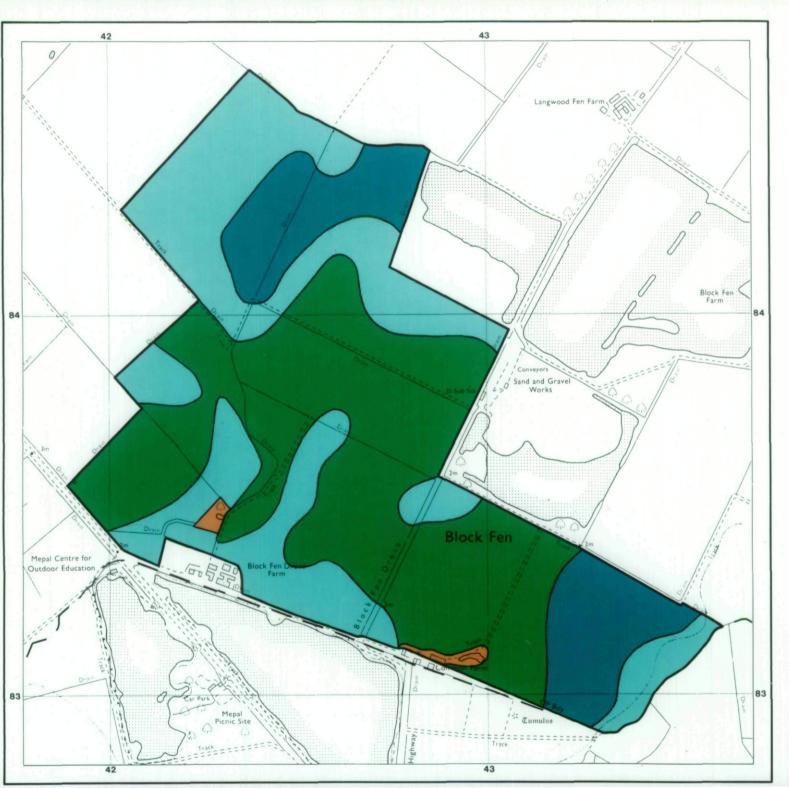

## Agricultural Land Classification Block Fen, Mepal, Cambridgeshire

#### AGRICULTURAL LAND

#### NON AGRICULTURAL LAND

Land predominantly in urban use
Other land primarily in non-agricultural use

\* Land in this category does not occur on this map

SOURCE MAPS Base maps taken from the O.S. Sheets **TL 48 SW** 